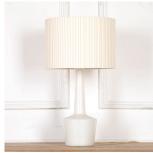

## Mid Century Table Lamp by Kastrup £450.00

W: 32 cm (12 5/8") H: 57 cm (22 7/16") D: 32 cm (12 5/8")

Mid Century table lamp by Kastrup, Holmegaard. Denmark, circa 1960.

This chic lamp is in white matte glass with a minimalist form.

It is in its original condition, with a part label to the underside and original wiring.

Materials & Techniques: Glass
Condition: Good
Period: 20th Cent

30 Long Street, Tetbury Gloucestershire GL8 8AQ **T:** 01666 505 111