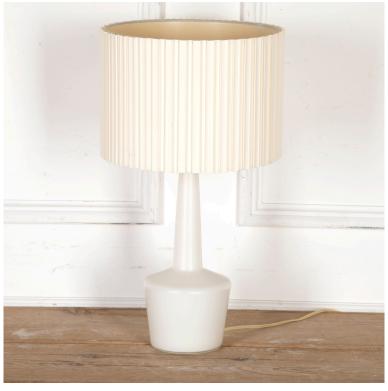

## Mid Century Table Lamp by Kastrup £450.00

W: 32 cm (12 5/8") H: 57 cm (22 7/16") D: 32 cm (12 5/8")

Mid Century table lamp by Kastrup, Holmegaard. Denmark, circa 1960.

This chic lamp is in white matte glass with a minimalist form.

It is in its original condition, with a part label to the underside and original wiring.

Materials & Techniques: Glass
Condition: Good
Period: 20th Cent

30 Long Street, Tetbury Gloucestershire GL8 8AQ **T:** 01666 505 111