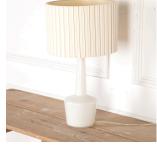

## Mid Century Table Lamp by Kastrup £450.00

W: 32 cm (12 5/8") H: 57 cm (22 7/16") D: 32 cm (12 5/8")

Mid Century table lamp by Kastrup, Holmegaard. Denmark, circa 1960.

This chic lamp is in white matte glass with a minimalist form.

It is in its original condition, with a part label to the underside and original wiring.

Materials & Techniques: Glass
Condition: Good
Period: 20th Cent

30 Long Street, Tetbury Gloucestershire GL8 8AQ **T:** 01666 505 111