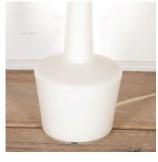

## Mid Century Table Lamp by Kastrup £450.00

W: 32 cm (12 5/8") H: 57 cm (22 7/16") D: 32 cm (12 5/8")

Mid Century table lamp by Kastrup, Holmegaard. Denmark, circa 1960.

This chic lamp is in white matte glass with a minimalist form.

It is in its original condition, with a part label to the underside and original wiring.

Materials & Techniques: Glass
Condition: Good
Period: 20th Cent

30 Long Street, Tetbury Gloucestershire GL8 8AQ **T:** 01666 505 111