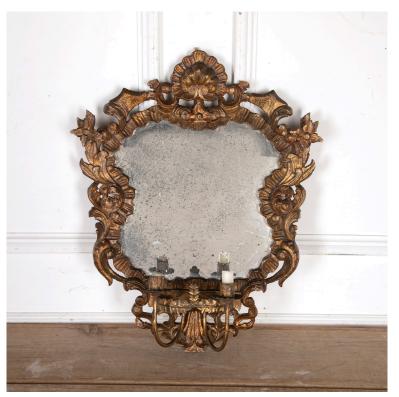

## French 19th Century Girondelle Giltwood Mirror **£695.00**

| W: | 50 cm (19 11/16") |
|----|-------------------|
| H: | 62 cm (24 7/16")  |
| D: | 16 cm (6 5/16")   |

Charming French 19th Century giltwood wall mirror.

This mirror has an elegant cartouche form surmounted with carved and gilded foliage. It retains its original distressed glass plate and a candle girondelle to the bottom.

| Materials & Techniques: | 991       |
|-------------------------|-----------|
| Condition:              | Fair      |
| Period:                 | 19th Cent |