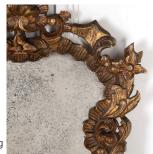

This mirror has an elegant cartouche form surmounted with carved and gilded foliage. It retains its original distressed glass plate and a candle girondelle to the bottom.

| Materials & Techniques: | 991       |
|-------------------------|-----------|
| Condition:              | Fair      |
| Period:                 | 19th Cent |