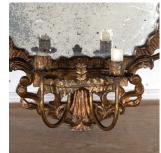

## French 19th Century Girondelle Giltwood Mirror **£695.00**

| W: | 50 cm (19 11/16") |
|----|-------------------|
| H: | 62 cm (24 7/16")  |
| D: | 16 cm (6 5/16")   |

Charming French 19th Century giltwood wall mirror.

This mirror has an elegant cartouche form surmounted with carved and gilded foliage. It retains its original distressed glass plate and a candle girondelle to the bottom.

| Materials & Techniques: | 991       |
|-------------------------|-----------|
| Condition:              | Fair      |
| Period:                 | 19th Cent |