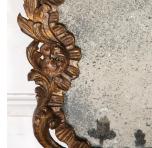

This mirror has an elegant cartouche form surmounted with carved and gilded foliage. It retains its original distressed glass plate and a candle girondelle to the bottom.

| Materials & Techniques: | 991       |
|-------------------------|-----------|
| Condition:              | Fair      |
| Period:                 | 19th Cent |