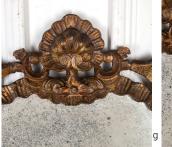

This mirror has an elegant cartouche form surmounted with carved and gilded foliage. It retains its original distressed glass plate and a candle girondelle to the bottom.

| Materials & Techniques: | 991       |
|-------------------------|-----------|
| Condition:              | Fair      |
| Period:                 | 19th Cent |