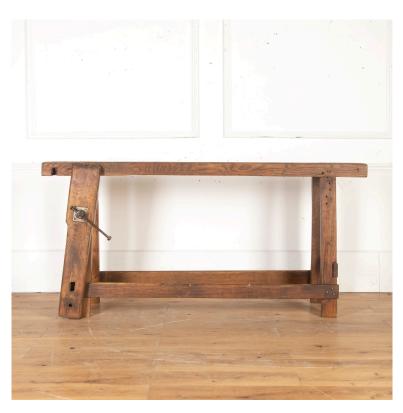

## French 19th Century Workbench £1,180.00

W: 164 cm (64 9/16") H: 79 cm (31 1/8") D: 64 cm (25 3/16")

Wonderful French 19th Century workbench.

This charming bench has a lovely rustic appeal, with great colour, scale and proportions.

This piece relies on a simple yet sturdy construction, with visible mortise-and-tenon joints. This table has clearly had a long life and plenty of use, with grooves and wear adding to its authenticity. Retaining its old metal winding mechanism.

This workbench is the perfect height and width for an entrance hall or kitchen. It is in good clean condition.

Materials & Techniques: Oak
Condition: Good
Period: 19th Cent