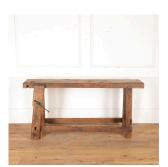

## French 19th Century Workbench £1,180.00

W: 164 cm (64 9/16") H: 79 cm (31 1/8") D: 64 cm (25 3/16")

Wonderful French 19th Century workbench.

This charming bench has a lovely rustic appeal, with great colour, scale and proportions.

This piece relies on a simple yet sturdy construction, with visible mortise-and-tenon joints. This table has clearly had a long life and plenty of use, with grooves and wear adding to its authenticity. Retaining its old metal winding mechanism.

This workbench is the perfect height and width for an entrance hall or kitchen. It is in good clean condition.

Materials & Techniques: Oak
Condition: Good
Period: 19th Cent