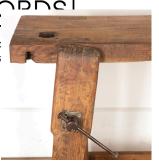

This piece relies on a simple yet sturdy construction, with visible mortise-and-tenon joints. This table has clearly had a long life and plenty of use, with grooves and wear adding to its authenticity. Retaining its old metal winding mechanism.