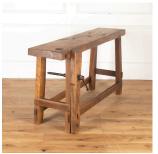

## French 19th Century Workbench £1,180.00

W: 164 cm (64 9/16") H: 79 cm (31 1/8") D: 64 cm (25 3/16")

Wonderful French 19th Century workbench.

This charming bench has a lovely rustic appeal, with great colour, scale and proportions.

This piece relies on a simple yet sturdy construction, with visible mortise-and-tenon joints. This table has clearly had a long life and plenty of use, with grooves and wear adding to its authenticity. Retaining its old metal winding mechanism.

This workbench is the perfect height and width for an entrance hall or kitchen. It is in good clean condition.

Materials & Techniques: Oak
Condition: Good
Period: 19th Cent