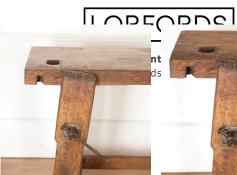

This piece relies on a simple yet sturdy construction, with visible mortise-and-tenon joints. This table has clearly had a long life and plenty of use, with grooves and wear adding to its authenticity. Retaining its old metal winding mechanism.