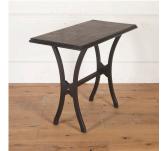

## Ebonised Side Table £850.00

W: 94 cm (38") H: 78 cm (30 11/16") D: 48 cm (18 7/8")

Stylish ebonised side table with a faux copper top. English 20th Century.

This table has useful and elegant small proportions, making it a great addition to any home.

The moulded rectangular faux copper top is supported on a simple curvy base with a stretcher.

Materials & Techniques: ['162']
Condition: Good
Period: 20th Cent

30 Long Street, Tetbury Gloucestershire GL8 8AQ **T:** 01666 505 111