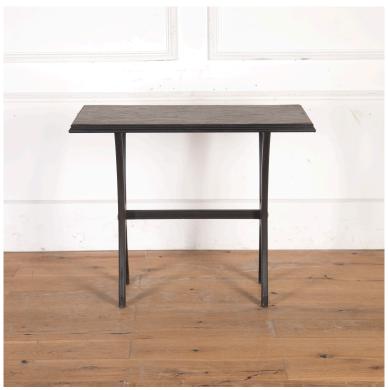

## Ebonised Side Table £850.00

W: 94 cm (38") H: 78 cm (30 11/16") D: 48 cm (18 7/8")

Stylish ebonised side table with a faux copper top. English 20th Century.

This table has useful and elegant small proportions, making it a great addition to any home.

The moulded rectangular faux copper top is supported on a simple curvy base with a stretcher.

Materials & Techniques: ['162']
Condition: Good
Period: 20th Cent

30 Long Street, Tetbury Gloucestershire GL8 8AQ **T:** 01666 505 111