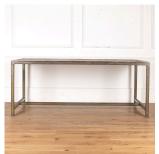

## lorfordsantiques.com sales@lorfordsantiques.com

TD3615127

SALE: 1960s Industrial Work Table

£1,500.00

W: 183 cm (72 1/16") H: 74 cm (29 1/8") D: 91.5 cm (37")

Fantastic English Mid Century work table, circa 1960s.

This metal table is of great size with a simple rectilinear form and longitudinal stretcher.

Retaining sporadic original yellow paint.

This table has a brilliant industrial aesthetic and will bring great character to any home.