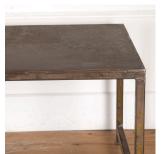

## lorfordsantiques.com sales@lorfordsantiques.com

TD3615127

SALE: 1960s Industrial Work Table

£1,500.00

W: 183 cm (72 1/16") H: 74 cm (29 1/8") D: 91.5 cm (37")

Fantastic English Mid Century work table, circa 1960s.

This metal table is of great size with a simple rectilinear form and longitudinal stretcher.

Retaining sporadic original yellow paint.

This table has a brilliant industrial aesthetic and will bring great character to any home.