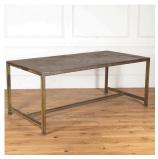

## lorfordsantiques.com sales@lorfordsantiques.com

TD3615127

SALE: 1960s Industrial Work Table

£1,500.00

W: 183 cm (72 1/16") H: 74 cm (29 1/8") D: 91.5 cm (37")

Fantastic English Mid Century work table, circa 1960s.

This metal table is of great size with a simple rectilinear form and longitudinal stretcher.

Retaining sporadic original yellow paint.

This table has a brilliant industrial aesthetic and will bring great character to any home.