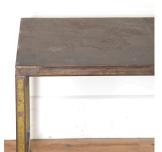

## lorfordsantiques.com sales@lorfordsantiques.com

TD3615127

SALE: 1960s Industrial Work Table

£1,500.00

W: 183 cm (72 1/16") H: 74 cm (29 1/8") D: 91.5 cm (37")

Fantastic English Mid Century work table, circa 1960s.

This metal table is of great size with a simple rectilinear form and longitudinal stretcher.

Retaining sporadic original yellow paint.

This table has a brilliant industrial aesthetic and will bring great character to any home.