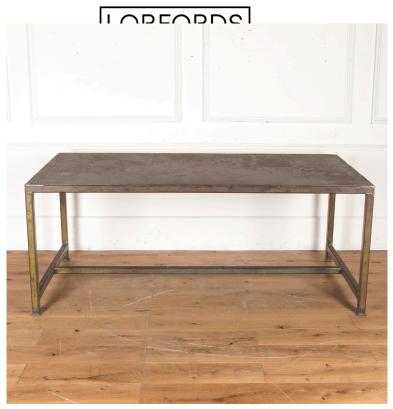

## lorfordsantiques.com sales@lorfordsantiques.com

TD3615127

SALE: 1960s Industrial Work Table

£1,500.00

W: 183 cm (72 1/16") H: 74 cm (29 1/8") D: 91.5 cm (37")

Fantastic English Mid Century work table, circa 1960s.

This metal table is of great size with a simple rectilinear form and longitudinal stretcher.

Retaining sporadic original yellow paint.

This table has a brilliant industrial aesthetic and will bring great character to any home.