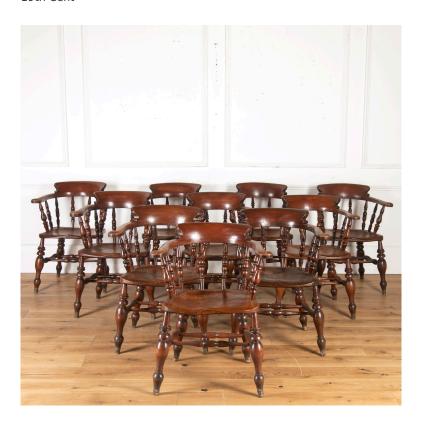

## Set of Ten Windsor Armchairs £6,800.00

W: 61 cm (25") H: 80 cm (31 1/2")

D: 0 cm

Stunning set of ten 19th Century elm and beech Windsor armchairs.

These beautiful chairs have low backs with carved top rails and high armrests.

They feature extensive turned details throughout, including the vertical spindles which extend around the back and sides.

The spacious dished seats are supported on boldly turned and slightly splayed legs with an arrangement of turned stretchers.

These chairs reflect a classic and timeless design. They have a great patina and a wonderful country house aesthetic.

Materials & Techniques: ['129', '165']
Condition: Excellent
Period: 19th Cent