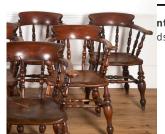

## Set of Ten Windsor Armchairs £6,800.00

W: 61 cm (25") H: 80 cm (31 1/2")

D: 0 cm

Stunning set of ten 19th Century elm and beech Windsor armchairs.

These beautiful chairs have low backs with carved top rails and high armrests.

They feature extensive turned details throughout, including the vertical spindles which extend around the back and sides.

The spacious dished seats are supported on boldly turned and slightly splayed legs with an arrangement of turned stretchers.

These chairs reflect a classic and timeless design. They have a great patina and a wonderful country house aesthetic.

Materials & Techniques: ['129', '165']
Condition: Excellent
Period: 19th Cent