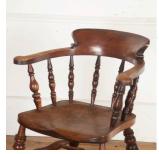

## Set of Ten Windsor Armchairs £6,800.00

W: 61 cm (25") H: 80 cm (31 1/2")

D: 0 cm

Stunning set of ten 19th Century elm and beech Windsor armchairs.

These beautiful chairs have low backs with carved top rails and high armrests.

They feature extensive turned details throughout, including the vertical spindles which extend around the back and sides.

The spacious dished seats are supported on boldly turned and slightly splayed legs with an arrangement of turned stretchers.

These chairs reflect a classic and timeless design. They have a great patina and a wonderful country house aesthetic.

Materials & Techniques: ['129', '165']
Condition: Excellent
Period: 19th Cent