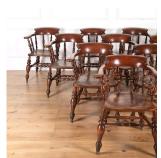

## Set of Ten Windsor Armchairs £6,800.00

W: 61 cm (25") H: 80 cm (31 1/2")

D: 0 cm

Stunning set of ten 19th Century elm and beech Windsor armchairs.

These beautiful chairs have low backs with carved top rails and high armrests.

They feature extensive turned details throughout, including the vertical spindles which extend around the back and sides.

The spacious dished seats are supported on boldly turned and slightly splayed legs with an arrangement of turned stretchers.

These chairs reflect a classic and timeless design. They have a great patina and a wonderful country house aesthetic.

Materials & Techniques: ['129', '165']
Condition: Excellent
Period: 19th Cent