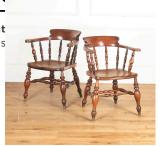

## Set of Ten Windsor Armchairs £6,800.00

W: 61 cm (25") H: 80 cm (31 1/2")

D: 0 cm

Stunning set of ten 19th Century elm and beech Windsor armchairs.

These beautiful chairs have low backs with carved top rails and high armrests.

They feature extensive turned details throughout, including the vertical spindles which extend around the back and sides.

The spacious dished seats are supported on boldly turned and slightly splayed legs with an arrangement of turned stretchers.

These chairs reflect a classic and timeless design. They have a great patina and a wonderful country house aesthetic.

Materials & Techniques: ['129', '165']
Condition: Excellent
Period: 19th Cent