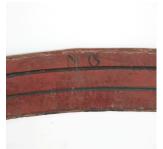

## Victorian Painted Donkey Cart Panel £250.00

W: 128 cm (50 3/8") H: 48 cm (18 7/8") D: 5 cm (2")

Charming Victorian painted pine panel from a donkey cart.

This panel would have served as the back of the donkey cart. It is in its original untouched condition with old red and black paint as well as lettering to the centre.