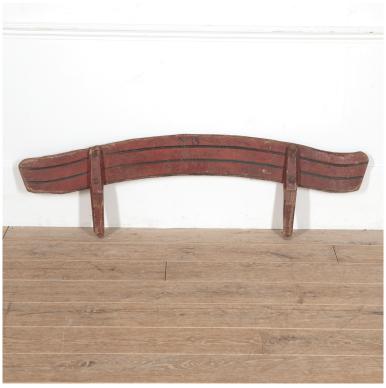

## Victorian Painted Donkey Cart Panel £250.00

W: 128 cm (50 3/8") H: 48 cm (18 7/8") D: 5 cm (2")

Charming Victorian painted pine panel from a donkey cart.

This panel would have served as the back of the donkey cart. It is in its original untouched condition with old red and black paint as well as lettering to the centre.

Wonderful unique form of interior decoration that is sure to provide a talking point in any setting.

Materials & Techniques: Pine Condition: Fair

Period: 19th Cent

Gloucestershire GL8 8AQ **T:** 01666 505 111