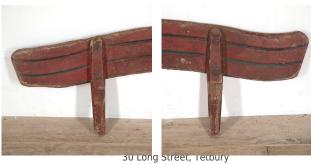

## Victorian Painted Donkey Cart Panel £250.00

W: 128 cm (50 3/8") H: 48 cm (18 7/8") D: 5 cm (2")

Charming Victorian painted pine panel from a donkey cart.

This panel would have served as the back of the donkey cart. It is in its original untouched condition with old red and black paint as well as lettering to the centre.

Wonderful unique form of interior decoration that is sure to provide a talking point in any setting.

Materials & Techniques: Pine Condition: Fair

Period: 19th Cent

Gloucestershire GL8 8AQ **T:** 01666 505 111