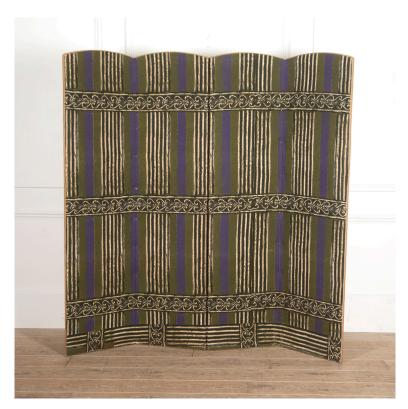

## Modernist Textile Screen **£850.00**

| W: | 180 cm (70 7/8") |
|----|------------------|
| H: | 175 cm (68 7/8") |
| D: | 4 cm (1 9/16")   |

Modernist textile screen in the manner of Edward Bawden, circa 1930s.

This four-fold screen features a shaped top and stunning geometric decoration in bold shades of royal blue, olive green, black and white.

A very stylish interior piece.

Edward Bawden (1903-1989) was an English painter, illustrator, and graphic artist.