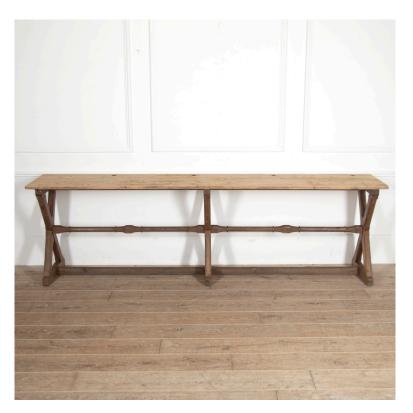

## Gothic Pine Long School Desk **£1,750.00**

| W: | 254 cm (100")   |
|----|-----------------|
| H: | 81 cm (31 7/8") |
| D: | 46 cm (18 1/8") |

Long English gothic pine school desk, dating to the late 19th Century.

This charming desk has long proportions with three cross-form trestle supports and a turned longitudinal stretcher. Featuring its original inkwells.

This desk was originally in a school in Chipping Norton. In today's home it will make for a characterful console or side table.