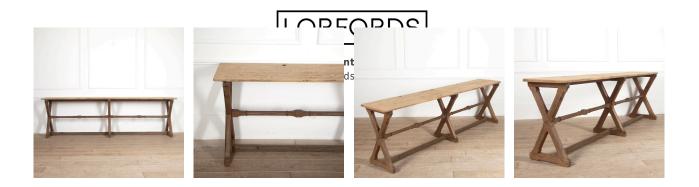

## Gothic Pine Long School Desk **£1,750.00**

| W: | 254 cm (100")   |
|----|-----------------|
| H: | 81 cm (31 7/8") |
| D: | 46 cm (18 1/8") |

Long English gothic pine school desk, dating to the late 19th Century.

This charming desk has long proportions with three cross-form trestle supports and a turned longitudinal stretcher. Featuring its original inkwells.

This desk was originally in a school in Chipping Norton. In today's home it will make for a characterful console or side table.