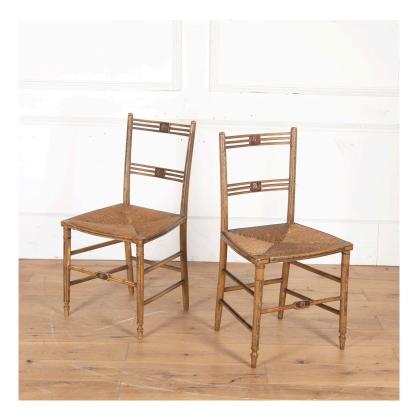

## Pair of 19th Century Regency Side Chairs **£980.00**

| W: | 47 cm (18 1/2")  |
|----|------------------|
| H: | 86 cm (33 7/8")  |
| D: | 44 cm (17 5/16") |

Original pair of pretty rush-seated Regency side chairs.

These chairs have simple elegant form, with open backs punctuated with horizontal splats featuring floral painted decoration.

The rush seats are supported on tapering ring-turned column legs and stretchers.

Lovely old paint throughout. Perfect for bedrooms and bathrooms, but these chairs will make a beautiful addition to any area in the home.

| Materials & Techniques: | []        |
|-------------------------|-----------|
| Condition:              | Good      |
| Period:                 | 19th Cent |