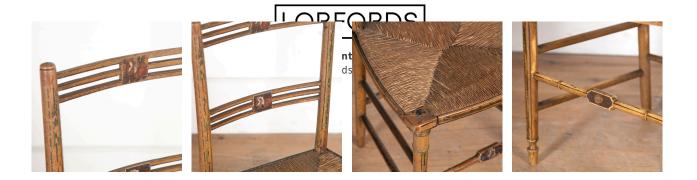

These chairs have simple elegant form, with open backs punctuated with horizontal splats featuring floral painted decoration.

The rush seats are supported on tapering ring-turned column legs and stretchers.

Lovely old paint throughout. Perfect for bedrooms and bathrooms, but these chairs will make a beautiful addition to any area in the home.

| Materials & Techniques: | []        |
|-------------------------|-----------|
| Condition:              | Good      |
| Period:                 | 19th Cent |