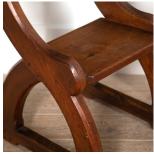

## Four Gothic Pitch Pine Chairs £850.00

W: 51 cm (20 1/16") H: 92 cm (36 1/4") D: 56 cm (22 1/16")

Four charming 19th Century side chairs in the gothic style.

These pitch pine chairs have a simple but very attractive form.

The downswept armrests are topped with carved trefoils.

The rectangular seats are supported on curved legs which are joined with a stretcher to form arches.

This is a very useful set with great vernacular appeal and a lovely patina.

These chairs have old repairs.

Materials & Techniques: Pitch Pine Condition: Fair Period: 19th Cent