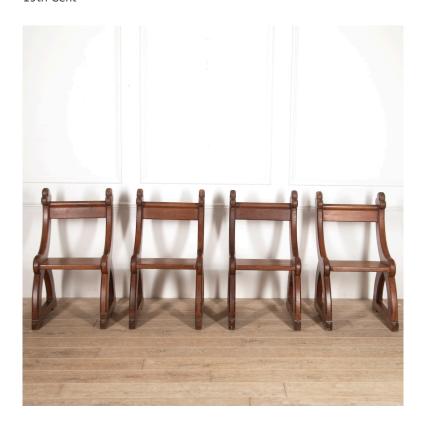

## Four Gothic Pitch Pine Chairs £850.00

W: 51 cm (20 1/16") H: 92 cm (36 1/4") D: 56 cm (22 1/16")

Four charming 19th Century side chairs in the gothic style.

These pitch pine chairs have a simple but very attractive form.

The downswept armrests are topped with carved trefoils.

The rectangular seats are supported on curved legs which are joined with a stretcher to form arches.

This is a very useful set with great vernacular appeal and a lovely patina.

These chairs have old repairs.

Materials & Techniques: Pitch Pine Condition: Fair Period: 19th Cent