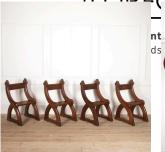

## Four Gothic Pitch Pine Chairs £850.00

W: 51 cm (20 1/16") H: 92 cm (36 1/4") D: 56 cm (22 1/16")

Four charming 19th Century side chairs in the gothic style.

These pitch pine chairs have a simple but very attractive form.

The downswept armrests are topped with carved trefoils.

The rectangular seats are supported on curved legs which are joined with a stretcher to form arches.

This is a very useful set with great vernacular appeal and a lovely patina.