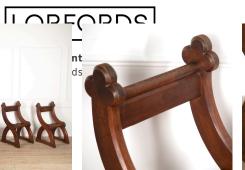

## Four Gothic Pitch Pine Chairs £850.00

W: 51 cm (20 1/16") H: 92 cm (36 1/4") D: 56 cm (22 1/16")

Four charming 19th Century side chairs in the gothic style.

These pitch pine chairs have a simple but very attractive form.

The downswept armrests are topped with carved trefoils.

The rectangular seats are supported on curved legs which are joined with a stretcher to form arches.

This is a very useful set with great vernacular appeal and a lovely patina.