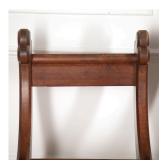

The downswept armrests are topped with carved trefoils.

The rectangular seats are supported on curved legs which are joined with a stretcher to form arches.

This is a very useful set with great vernacular appeal and a lovely patina.