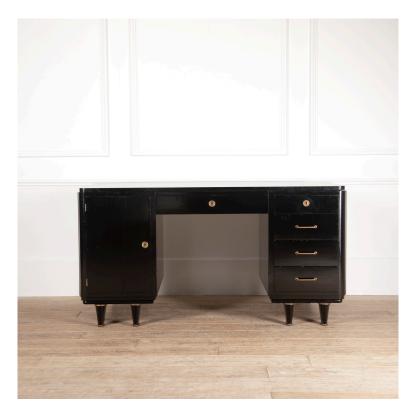

## French Ebonised 1960s Pedestal Desk **£1,250.00**

| W: | 143 cm (56 5/16") |
|----|-------------------|
| H: | 75 cm (29 1/2")   |
| D: | 73 cm (28 3/4")   |

French ebonised pedestal desk, circa 1960s.

This smart desk comprises three drawers on the right-hand side and a cupboard door on the left-hand side, as well as a central frieze drawer.

Raised on column tapering legs.

This desk will be a great option for any home office or library setting.

| Materials & Techniques: | Ebonised  |
|-------------------------|-----------|
| Condition:              | Good      |
| Period:                 | 20th Cent |

30 Long Street, Tetbury Gloucestershire GL8 8AQ T: 01666 505 111 Hangar One & Hangar Two Babdown Airfield, Gloucestershire GL8 8YL **T:** 01666 503970/502199