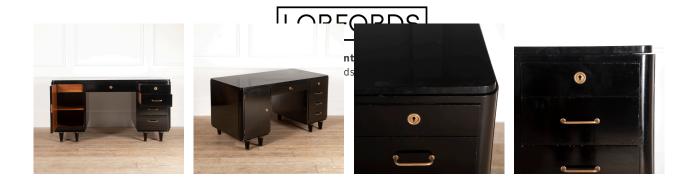

## French Ebonised 1960s Pedestal Desk **£1,250.00**

| W: | 143 cm (56 5/16") |
|----|-------------------|
| H: | 75 cm (29 1/2")   |
| D: | 73 cm (28 3/4")   |

French ebonised pedestal desk, circa 1960s.

This smart desk comprises three drawers on the right-hand side and a cupboard door on the left-hand side, as well as a central frieze drawer.

Raised on column tapering legs.

This desk will be a great option for any home office or library setting.

| Materials & Techniques: | Ebonised  |
|-------------------------|-----------|
| Condition:              | Good      |
| Period:                 | 20th Cent |

30 Long Street, Tetbury Gloucestershire GL8 8AQ T: 01666 505 111 Hangar One & Hangar Two Babdown Airfield, Gloucestershire GL8 8YL **T:** 01666 503970/502199