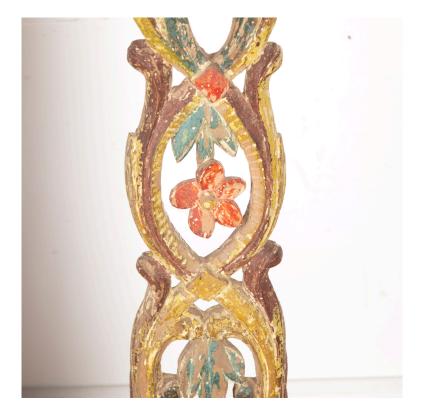

## Pair of Italian 19th Century Polychrome Torchieres **£1,100.00**

| W: | 50 cm (19 11/16") |
|----|-------------------|
| H: | 146 cm (57 1/2")  |
| D: | 0 cm              |

Beautiful pair of large southern Italian torchieres, dating to the early 19th Century.

These polychrome torchieres feature beautifully carved and pierced stems terminating on raised triform bases.

With stunning painted decoration throughout.

This pair will provide a lovely decorative accent in any interior.

| Materials & Techniques: | Carved,Polychrome |
|-------------------------|-------------------|
| Condition:              | Good              |
| Period:                 | 19th Cent         |

30 Long Street, Tetbury Gloucestershire GL8 8AQ T: 01666 505 111 Hangar One & Hangar Two Babdown Airfield, Gloucestershire GL8 8YL **T:** 01666 503970/502199