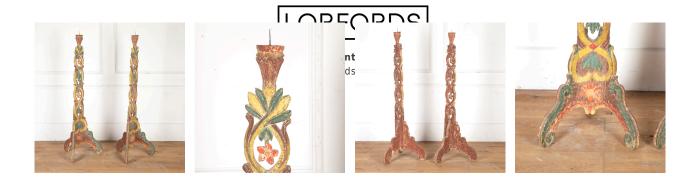

## Pair of Italian 19th Century Polychrome Torchieres **£1,100.00**

| W: | 50 cm (19 11/16") |
|----|-------------------|
| H: | 146 cm (57 1/2")  |
| D: | 0 cm              |

Beautiful pair of large southern Italian torchieres, dating to the early 19th Century.

These polychrome torchieres feature beautifully carved and pierced stems terminating on raised triform bases.

With stunning painted decoration throughout.

This pair will provide a lovely decorative accent in any interior.

| Materials & Techniques: | Carved,Polychrome |
|-------------------------|-------------------|
| Condition:              | Good              |
| Period:                 | 19th Cent         |

30 Long Street, Tetbury Gloucestershire GL8 8AQ T: 01666 505 111 Hangar One & Hangar Two Babdown Airfield, Gloucestershire GL8 8YL **T:** 01666 503970/502199