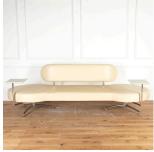

## Italian Modernist Cream Leather Sofa £4,250.00

W: 265 cm (104 5/16") H: 85 cm (33 7/16") D: 70 cm (27 9/16")

Incredibly stylish Italian 20th Century cream leather sofa.

This chic piece features a long seat with pronounced rounded ends and a short backrest. Side tables swivel from the back to the front on chrome legs.

This sofa is as comfortable as it is attractive and it offers a brilliant addition to any interior.

Materials & Techniques: Leather
Condition: Excellent
Period: 20th Cent

Gloucestershire GL8 8AQ T: 01666 505 111