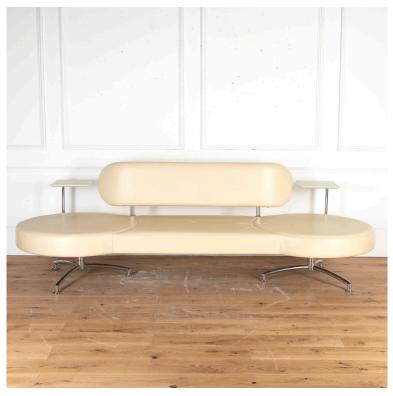

## Italian Modernist Cream Leather Sofa £4,250.00

W: 265 cm (104 5/16") H: 85 cm (33 7/16") D: 70 cm (27 9/16")

Incredibly stylish Italian 20th Century cream leather sofa.

This chic piece features a long seat with pronounced rounded ends and a short backrest. Side tables swivel from the back to the front on chrome legs.

This sofa is as comfortable as it is attractive and it offers a brilliant addition to any interior.

Materials & Techniques: Leather
Condition: Excellent
Period: 20th Cent

Gloucestershire GL8 8AQ T: 01666 505 111