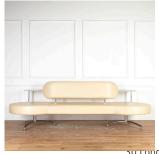

## Italian Modernist Cream Leather Sofa £4,250.00

W: 265 cm (104 5/16") H: 85 cm (33 7/16") D: 70 cm (27 9/16")

Incredibly stylish Italian 20th Century cream leather sofa.

This chic piece features a long seat with pronounced rounded ends and a short backrest. Side tables swivel from the back to the front on chrome legs.

This sofa is as comfortable as it is attractive and it offers a brilliant addition to any interior.

Materials & Techniques: Leather
Condition: Excellent
Period: 20th Cent

Gloucestershire GL8 8AQ T: 01666 505 111