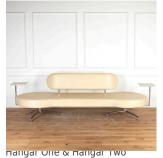

## Italian Modernist Cream Leather Sofa £4,250.00

W: 265 cm (104 5/16") H: 85 cm (33 7/16") D: 70 cm (27 9/16")

Incredibly stylish Italian 20th Century cream leather sofa.

This chic piece features a long seat with pronounced rounded ends and a short backrest. Side tables swivel from the back to the front on chrome legs.

This sofa is as comfortable as it is attractive and it offers a brilliant addition to any interior.

Materials & Techniques: Leather
Condition: Excellent
Period: 20th Cent

Gloucestershire GL8 8AQ T: 01666 505 111