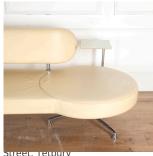

## Italian Modernist Cream Leather Sofa £4,250.00

W: 265 cm (104 5/16") H: 85 cm (33 7/16") D: 70 cm (27 9/16")

Incredibly stylish Italian 20th Century cream leather sofa.

This chic piece features a long seat with pronounced rounded ends and a short backrest. Side tables swivel from the back to the front on chrome legs.

This sofa is as comfortable as it is attractive and it offers a brilliant addition to any interior.

Materials & Techniques: Leather
Condition: Excellent
Period: 20th Cent

Gloucestershire GL8 8AQ T: 01666 505 111