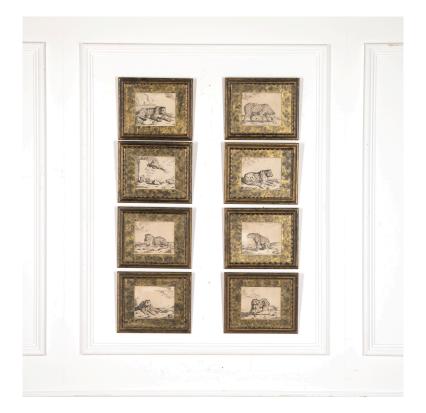

## Set of Eight 19th Century Leopard Prints **£2,500.00**

| W: | 20 cm (7 7/8")    |
|----|-------------------|
| H: | 30 cm (11 13/16") |
| D: | 0 cm              |

Wonderful set of eight French 19th Century prints of leopards.

These charming black-and-white prints depict leopards in various states and positions. They reflect a period of European exploration of foreign lands and fascination with exotic species.

They are presented in decorative hand-painted frames.