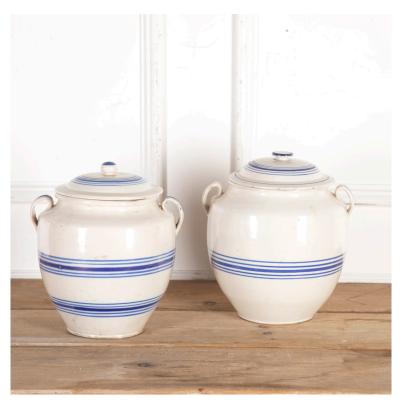

## French Blue and White Confit Pots **£800.00**

| W: | 30 cm (11 13/16") |
|----|-------------------|
| H: | 33 cm (13")       |
| D: | 27 cm (10 5/8")   |

Charming pair of French provincial 19th Century confit pots.

These pots are very similar but not a matching pair. They are both lidded, with lateral handles and glazed blue decorative bands.

This pair is full of rustic charm and will bring a sense of rural France to any interior.