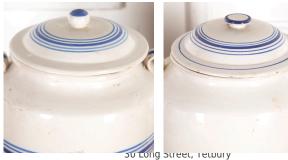

These pots are very similar but not a matching pair. They are both lidded, with lateral handles and glazed blue decorative bands.

This pair is full of rustic charm and will bring a sense of rural France to any interior.