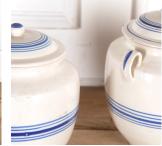

## French Blue and White Confit Pots **£800.00**

| W: | 30 cm (11 13/16") |
|----|-------------------|
| H: | 33 cm (13")       |
| D: | 27 cm (10 5/8")   |

Charming pair of French provincial 19th Century confit pots.

These pots are very similar but not a matching pair. They are both lidded, with lateral handles and glazed blue decorative bands.

This pair is full of rustic charm and will bring a sense of rural France to any interior.