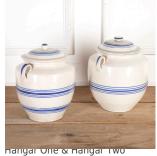

## French Blue and White Confit Pots **£800.00**

| W: | 30 cm (11 13/16") |
|----|-------------------|
| H: | 33 cm (13")       |
| D: | 27 cm (10 5/8")   |

Charming pair of French provincial 19th Century confit pots.

These pots are very similar but not a matching pair. They are both lidded, with lateral handles and glazed blue decorative bands.

This pair is full of rustic charm and will bring a sense of rural France to any interior.