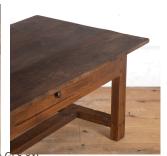

## Provençal Coffee Table **£875.00**

W: 134 cm (52 3/4") H: 50 cm (19 11/16") D: 68 cm (26 3/4")

Charming French Provençal 19th Century coffee table.

This provincial table has a sturdy pegged construction. The boarded top sits over a substantial frieze offering a single drawer. With substantial square legs and supporting stretchers.

This coffee table has a great rustic feel with a rich time-worn patina. It will bring a dose of authentic charm to any setting.

Materials & Techniques: Wood
Condition: Good
Period: 19th Cent

**T:** 01666 505 111