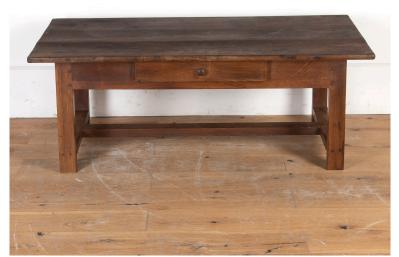

## Provençal Coffee Table **£875.00**

W: 134 cm (52 3/4") H: 50 cm (19 11/16") D: 68 cm (26 3/4")

Charming French Provençal 19th Century coffee table.

This provincial table has a sturdy pegged construction. The boarded top sits over a substantial frieze offering a single drawer. With substantial square legs and supporting stretchers.

This coffee table has a great rustic feel with a rich time-worn patina. It will bring a dose of authentic charm to any setting.

Materials & Techniques: Wood
Condition: Good
Period: 19th Cent

**T:** 01666 505 111