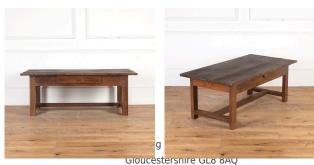

## Provençal Coffee Table **£875.00**

W: 134 cm (52 3/4") H: 50 cm (19 11/16") D: 68 cm (26 3/4")

Charming French Provençal 19th Century coffee table.

This provincial table has a sturdy pegged construction. The boarded top sits over a substantial frieze offering a single drawer. With substantial square legs and supporting stretchers.

This coffee table has a great rustic feel with a rich time-worn patina. It will bring a dose of authentic charm to any setting.

Materials & Techniques: Wood
Condition: Good
Period: 19th Cent

**T:** 01666 505 111