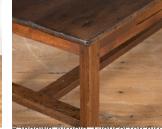

## Provençal Coffee Table **£875.00**

W: 134 cm (52 3/4") H: 50 cm (19 11/16") D: 68 cm (26 3/4")

Charming French Provençal 19th Century coffee table.

This provincial table has a sturdy pegged construction. The boarded top sits over a substantial frieze offering a single drawer. With substantial square legs and supporting stretchers.

This coffee table has a great rustic feel with a rich time-worn patina. It will bring a dose of authentic charm to any setting.

Materials & Techniques: Wood
Condition: Good
Period: 19th Cent

**T:** 01666 505 111