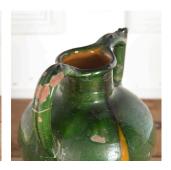

## Southern French Green Cruche **£200.00**

| W: | 27 cm (10 5/8")   |
|----|-------------------|
| H: | 30 cm (11 13/16") |
| D: | 25 cm (9 13/16")  |

Charming French Provençal ceramic cruche.

With a bulbous shape and narrow spout, as well as twin high lateral handles - one incorporating a spout.

This cruche has a lovely deep green glaze with a yellow drip mark.

Cruches were traditionally used for collecting and serving water. This piece of Provençal pottery will bring a dose of rustic charm to today's interior.