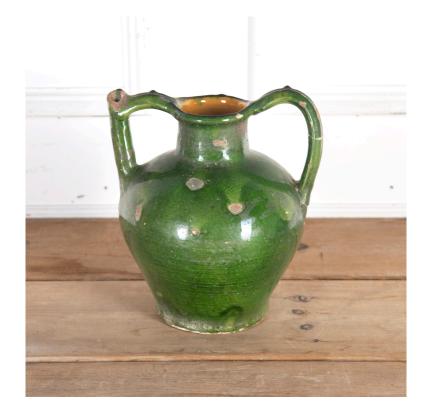

## Southern French Green Cruche **£200.00**

| W: | 27 cm (10 5/8")   |
|----|-------------------|
| H: | 30 cm (11 13/16") |
| D: | 25 cm (9 13/16")  |

Charming French Provençal ceramic cruche.

With a bulbous shape and narrow spout, as well as twin high lateral handles - one incorporating a spout.

This cruche has a lovely deep green glaze with a yellow drip mark.

Cruches were traditionally used for collecting and serving water. This piece of Provençal pottery will bring a dose of rustic charm to today's interior.