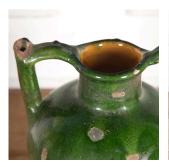

## Southern French Green Cruche **£200.00**

| W: | 27 cm (10 5/8")   |
|----|-------------------|
| H: | 30 cm (11 13/16") |
| D: | 25 cm (9 13/16")  |

Charming French Provençal ceramic cruche.

With a bulbous shape and narrow spout, as well as twin high lateral handles - one incorporating a spout.

This cruche has a lovely deep green glaze with a yellow drip mark.

Cruches were traditionally used for collecting and serving water. This piece of Provençal pottery will bring a dose of rustic charm to today's interior.