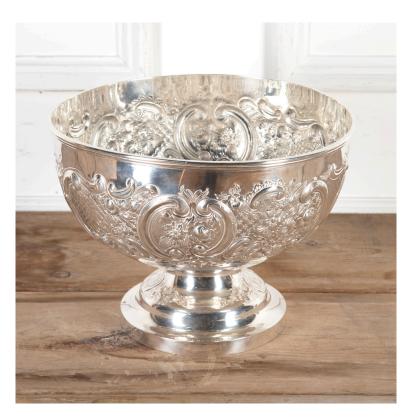

## Edwardian Mappin & Webb Punch Bowl £695.00

W: 31 cm (12 3/16") H: 23 cm (9 1/16") D: 31 cm (12 3/16")

Splendid and large Edwardian silver-plated punch bowl or wine cooler, by Mappin & Webb.

This beautiful footed bowl is marked 'Mappin & Webb's Princes Plate' to the base. It features extensive foliate decoration around the exterior.

Superb quality with no wear to the old silver plating. When not in use, this dish looks beautiful holding a fern or other flora.

Materials & Techniques: 640
Condition: Excellent
Period: 19th Cent