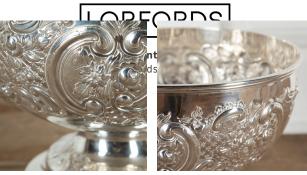

## Edwardian Mappin & Webb Punch Bowl £695.00

W: 31 cm (12 3/16") H: 23 cm (9 1/16") D: 31 cm (12 3/16")

Splendid and large Edwardian silver-plated punch bowl or wine cooler, by Mappin & Webb.

This beautiful footed bowl is marked 'Mappin & Webb's Princes Plate' to the base. It features extensive foliate decoration around the exterior.

Superb quality with no wear to the old silver plating. When not in use, this dish looks beautiful holding a fern or other flora.

Materials & Techniques: 640
Condition: Excellent
Period: 19th Cent