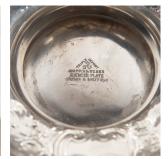

## Edwardian Mappin & Webb Punch Bowl £695.00

W: 31 cm (12 3/16") H: 23 cm (9 1/16") D: 31 cm (12 3/16")

Splendid and large Edwardian silver-plated punch bowl or wine cooler, by Mappin & Webb.

This beautiful footed bowl is marked 'Mappin & Webb's Princes Plate' to the base. It features extensive foliate decoration around the exterior.