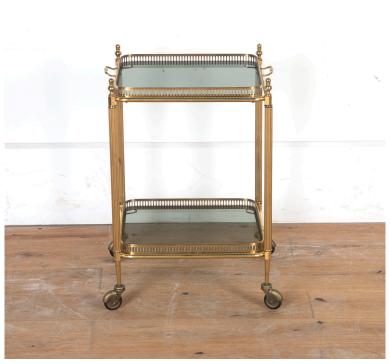

## Vintage Square Brass Cocktail Trolley £695.00

W: 43 cm (16 15/16") H: 60 cm (23 5/8") D: 39 cm (15 3/8")

Exceedingly smart vintage drinks trolley or bar cart.

This ultra-stylish cart features a lacquered brass frame with a lovely aged patina. It offers a removable twin-handled drinks tray and an additional lower tier.

This trolley is a very useful size, perfect for smaller spaces or use as a side table.

Materials & Techniques: 992
Condition: Good
Period: 20th Cent

**T:** 01666 505 111

Babdown Airneid, Gloucestershire (