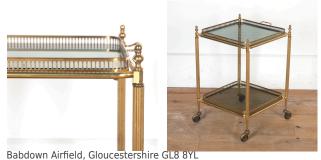

## Vintage Square Brass Cocktail Trolley £695.00

W: 43 cm (16 15/16") H: 60 cm (23 5/8") D: 39 cm (15 3/8")

Exceedingly smart vintage drinks trolley or bar cart.

This ultra-stylish cart features a lacquered brass frame with a lovely aged patina. It offers a removable twin-handled drinks tray and an additional lower tier.

This trolley is a very useful size, perfect for smaller spaces or use as a side table.

Materials & Techniques: 992
Condition: Good
Period: 20th Cent

**T:** 01666 505 111

Babdown Airneid, Gloucestershire (