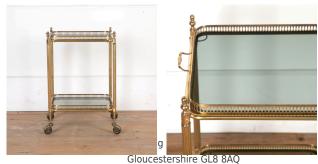

## Vintage Square Brass Cocktail Trolley £695.00

W: 43 cm (16 15/16") H: 60 cm (23 5/8") D: 39 cm (15 3/8")

Exceedingly smart vintage drinks trolley or bar cart.

This ultra-stylish cart features a lacquered brass frame with a lovely aged patina. It offers a removable twin-handled drinks tray and an additional lower tier.

This trolley is a very useful size, perfect for smaller spaces or use as a side table.

Materials & Techniques: 992
Condition: Good
Period: 20th Cent

**T:** 01666 505 111

Babdown Airneid, Gloucestershire (