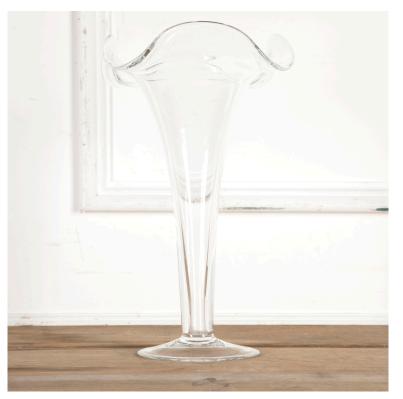

## Art Nouveau Ruffle Rim Trumpet Vase **£175.00**

| W: | 24.5 cm (9 5/8")  |
|----|-------------------|
| H: | 36.5 cm (14 3/8") |
| D: | 24.5 cm (9 5/8")  |

Striking late Victorian large hand-blown trumpet vase in the Art Nouveau style. Circa 1890s.

This beautiful clear glass vase features a tapering glass stem which leads to a gentle ruffle rim. On a dome foot base.

| Materials & Techniques: | Glass     |
|-------------------------|-----------|
| Condition:              | Excellent |
| Period:                 | 19th Cent |