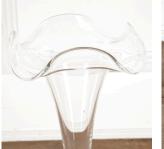

This beautiful clear glass vase features a tapering glass stem which leads to a gentle ruffle rim. On a dome foot base.

| Materials & Techniques: | Glass     |
|-------------------------|-----------|
| Condition:              | Excellent |
| Period:                 | 19th Cent |