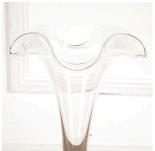

This beautiful clear glass vase features a tapering glass stem which leads to a gentle ruffle rim. On a dome foot base.

| Materials & Techniques: | Glass     |
|-------------------------|-----------|
| Condition:              | Excellent |
| Period:                 | 19th Cent |