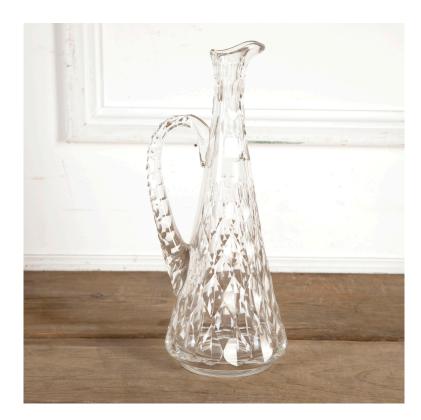

## Art Nouveau Baccarat Crystal Carafe £295.00

W: 15 cm (5 15/16") H: 31.5 cm (12 3/8") D: 12.5 cm (4 15/16")

Particularly stunning Baccarat crystal carafe from the Art Nouveau era.

This carafe is in the Juvisy pattern, made between 1880 and 1914 in France.

It has a supremely tall form and narrows to the spout. Featuring attractive interlocked scale cuts and a prettily cut applied handle.

An unusual find that will be a supremely beautiful feature on any table.