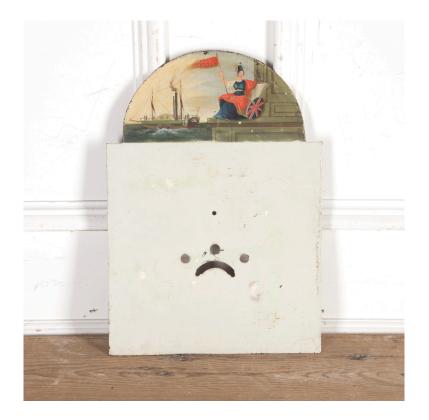

## English Clockface with Painted Decoration **£250.00**

| W: | 30 cm (11 13/16" | ) |
|----|------------------|---|
| H: | 44 cm (17 5/16") |   |
| D: | 0 cm             |   |

English 19th Century clockface.

This colonial clockface has a shaped panel above, with interesting American decoraiton of a paddle streamer and flags.

Great for repurposing into something new.

| Materials & Techniques: | Metalwork |
|-------------------------|-----------|
| Condition:              | Fair      |
| Period:                 | 19th Cent |

30 Long Street, Tetbury Gloucestershire GL8 8AQ **T:** 01666 505 111 Hangar One & Hangar Two Babdown Airfield, Gloucestershire GL8 8YL **T:** 01666 503970/502199