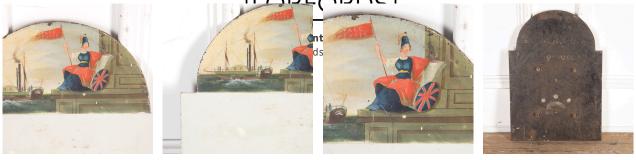

This colonial clockface has a shaped panel above, with interesting American decoraiton of a paddle streamer and flags.

Great for repurposing into something new.