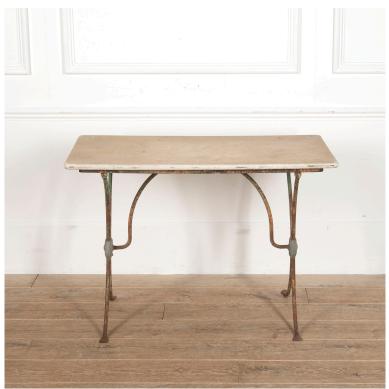

## French Bistro Table with Marble Top **£1,200.00**

W: 100 cm (39 3/8") H: 70 cm (27 9/16") D: 50 cm (19 11/16")

Classic 19th Century French provincial bistro table.

This charming table retains its original white marble top. Resting on an iron base with an arched stretcher connecting the top with the legs. Attractive remains of old paint to the base and lovely splayed feet.

This table is in a strong and sound condition, ready for use indoors or out!

Materials & Techniques: Iron
Condition: Good
Period: 19th Cent

Gloucestershire GL8 8AQ **T:** 01666 505 111

Babdown Airfield, Gloucestershire GL8 8YL T: 01666 503970/502199