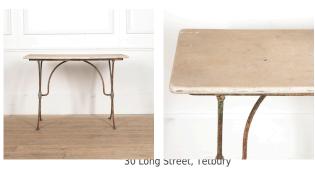

## French Bistro Table with Marble Top **£1,200.00**

W: 100 cm (39 3/8") H: 70 cm (27 9/16") D: 50 cm (19 11/16")

Classic 19th Century French provincial bistro table.

This charming table retains its original white marble top. Resting on an iron base with an arched stretcher connecting the top with the legs. Attractive remains of old paint to the base and lovely splayed feet.

This table is in a strong and sound condition, ready for use indoors or out!

Materials & Techniques: Iron
Condition: Good
Period: 19th Cent

Gloucestershire GL8 8AQ **T:** 01666 505 111

Babdown Airfield, Gloucestershire GL8 8YL T: 01666 503970/502199