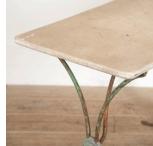

## French Bistro Table with Marble Top **£1,200.00**

W: 100 cm (39 3/8") H: 70 cm (27 9/16") D: 50 cm (19 11/16")

Classic 19th Century French provincial bistro table.

This charming table retains its original white marble top. Resting on an iron base with an arched stretcher connecting the top with the legs. Attractive remains of old paint to the base and lovely splayed feet.

This table is in a strong and sound condition, ready for use indoors or out!

Materials & Techniques: Iron
Condition: Good
Period: 19th Cent

Gloucestershire GL8 8AQ **T:** 01666 505 111

Babdown Airfield, Gloucestershire GL8 8YL T: 01666 503970/502199