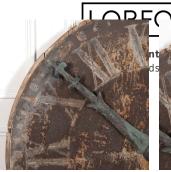

## 19th Century French Tower Clock Face £4,000.00

W: 140 cm (55 1/8") H: 140 cm (55 1/8") D: 7 cm (2 3/4")

Fantastic large French iron tower clock face.

This large clock face retains its original aged paint and large copper hands.

Brilliant patina to the painted iron face and dial. Retaining its original wooden backing.

This will make for a majestic feature in any indoor or outdoor setting!