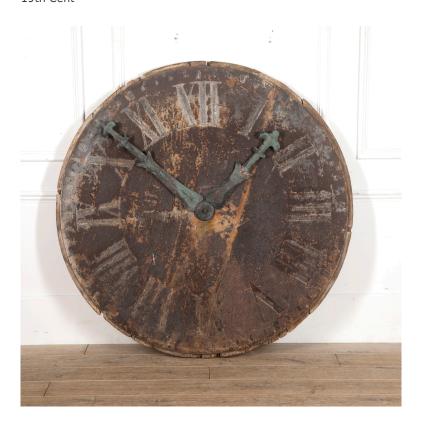

## 19th Century French Tower Clock Face £4,000.00

W: 140 cm (55 1/8") H: 140 cm (55 1/8") D: 7 cm (2 3/4")

Fantastic large French iron tower clock face.

This large clock face retains its original aged paint and large copper hands.

Brilliant patina to the painted iron face and dial. Retaining its original wooden backing.

This will make for a majestic feature in any indoor or outdoor setting!

Materials & Techniques: ['190']
Condition: Good
Period: 19th Cent