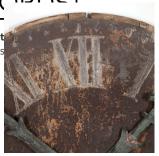

## 19th Century French Tower Clock Face £4,000.00

W: 140 cm (55 1/8") H: 140 cm (55 1/8") D: 7 cm (2 3/4")

Fantastic large French iron tower clock face.

This large clock face retains its original aged paint and large copper hands.

Brilliant patina to the painted iron face and dial. Retaining its original wooden backing.

This will make for a majestic feature in any indoor or outdoor setting!