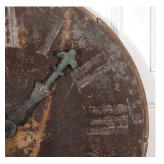

## 19th Century French Tower Clock Face £4,000.00

W: 140 cm (55 1/8") H: 140 cm (55 1/8") D: 7 cm (2 3/4")

Fantastic large French iron tower clock face.

This large clock face retains its original aged paint and large copper hands.

Brilliant patina to the painted iron face and dial. Retaining its original wooden backing.

This will make for a majestic feature in any indoor or outdoor setting!