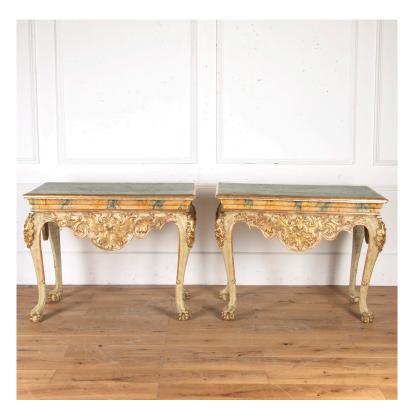

## Pair of Spanish 19th Century Console Tables £9,000.00

W: 106 cm (41 3/4") H: 81 cm (31 7/8") D: 65 cm (25 9/16")

Stunning pair of Spanish 19th Century console tables.

This pair feature exceptional carved and painted decoration throughout. The faux marble green top sits above an elaborate dipped frieze with extensive carved acanthus decoration.

Leaf-clasped cabriole legs terminate in deeply carved ball-and-claw feet.

With beautiful colour and decorative details throughout, these consoles will have a majestic presence in any setting.

Materials & Techniques: ['151']
Condition: excellent
Period: 19th Cent