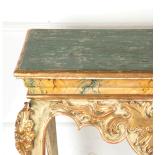

## Pair of Spanish 19th Century Console Tables £9,000.00

W: 106 cm (41 3/4") H: 81 cm (31 7/8") D: 65 cm (25 9/16")

Stunning pair of Spanish 19th Century console tables.

This pair feature exceptional carved and painted decoration throughout. The faux marble green top sits above an elaborate dipped frieze with extensive carved acanthus decoration.