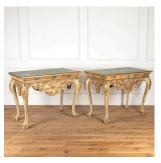

## Pair of Spanish 19th Century Console Tables £9,000.00

W: 106 cm (41 3/4") H: 81 cm (31 7/8") D: 65 cm (25 9/16")

Stunning pair of Spanish 19th Century console tables.

This pair feature exceptional carved and painted decoration throughout. The faux marble green top sits above an elaborate dipped frieze with extensive carved acanthus decoration.

Leaf-clasped cabriole legs terminate in deeply carved ball-and-claw feet.

With beautiful colour and decorative details throughout, these consoles will have a majestic presence in any setting.

Materials & Techniques: ['151']
Condition: excellent
Period: 19th Cent