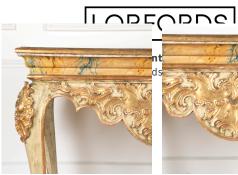

## Pair of Spanish 19th Century Console Tables £9,000.00

W: 106 cm (41 3/4") H: 81 cm (31 7/8") D: 65 cm (25 9/16")

Stunning pair of Spanish 19th Century console tables.

This pair feature exceptional carved and painted decoration throughout. The faux marble green top sits above an elaborate dipped frieze with extensive carved acanthus decoration.

Leaf-clasped cabriole legs terminate in deeply carved ball-and-claw feet.

With beautiful colour and decorative details throughout, these consoles will have a majestic presence in any setting.

Materials & Techniques: ['151']
Condition: excellent
Period: 19th Cent