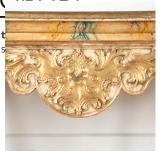

## Pair of Spanish 19th Century Console Tables £9,000.00

W: 106 cm (41 3/4") H: 81 cm (31 7/8") D: 65 cm (25 9/16")

Stunning pair of Spanish 19th Century console tables.

This pair feature exceptional carved and painted decoration throughout. The faux marble green top sits above an elaborate dipped frieze with extensive carved acanthus decoration.