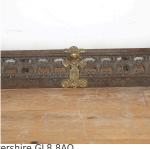

## French Iron and Brass Fender £475.00

W: 100 cm (39 3/8") H: 12 cm (4 3/4") D: 5 cm (2")

Decorative French 19th Century cast iron and brass adjustable fender. Circa 1870.

This fender features ornate pierced decoration throughout as well as brass mounts. A beautifully cast dog sits at each end.

Charming and functional fender that will bring country house grandeur to any setting.

Materials & Techniques: Brass,Iron
Condition: Good
Period: 19th Cent

Gloucestershire GL8 8AQ Babdown Airfiel

**T:** 01666 505 111