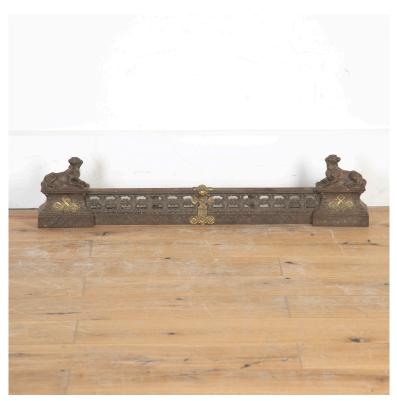

## French Iron and Brass Fender £475.00

W: 100 cm (39 3/8") H: 12 cm (4 3/4") D: 5 cm (2")

Decorative French 19th Century cast iron and brass adjustable fender. Circa 1870.

This fender features ornate pierced decoration throughout as well as brass mounts. A beautifully cast dog sits at each end.

Charming and functional fender that will bring country house grandeur to any setting.

Materials & Techniques: Brass,Iron
Condition: Good
Period: 19th Cent

Gloucestershire GL8 8AQ Babdown Airfiel

**T:** 01666 505 111