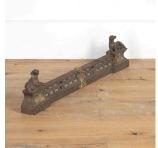

## French Iron and Brass Fender £475.00

W: 100 cm (39 3/8") H: 12 cm (4 3/4") D: 5 cm (2")

Decorative French 19th Century cast iron and brass adjustable fender. Circa 1870.

This fender features ornate pierced decoration throughout as well as brass mounts. A beautifully cast dog sits at each end.

Charming and functional fender that will bring country house grandeur to any setting.

Materials & Techniques: Brass,Iron
Condition: Good
Period: 19th Cent

Gloucestershire GL8 8AQ Babdown Airfiel

**T:** 01666 505 111