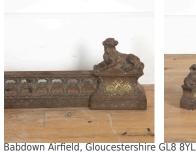

## French Iron and Brass Fender £475.00

W: 100 cm (39 3/8") H: 12 cm (4 3/4") D: 5 cm (2")

Decorative French 19th Century cast iron and brass adjustable fender. Circa 1870.

This fender features ornate pierced decoration throughout as well as brass mounts. A beautifully cast dog sits at each end.

Charming and functional fender that will bring country house grandeur to any setting.

Materials & Techniques: Brass,Iron
Condition: Good
Period: 19th Cent

Gloucestershire GL8 8AQ Babdown Airfiel

**T:** 01666 505 111