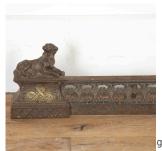

## French Iron and Brass Fender £475.00

W: 100 cm (39 3/8") H: 12 cm (4 3/4") D: 5 cm (2")

Decorative French 19th Century cast iron and brass adjustable fender. Circa 1870.

This fender features ornate pierced decoration throughout as well as brass mounts. A beautifully cast dog sits at each end.

Charming and functional fender that will bring country house grandeur to any setting.

Materials & Techniques: Brass,Iron
Condition: Good
Period: 19th Cent

Gloucestershire GL8 8AQ Babdown Airfiel

**T:** 01666 505 111