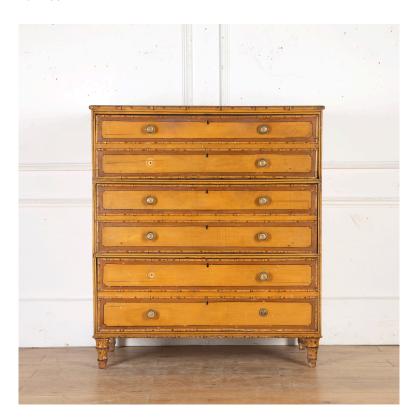

## Regency Faux Bamboo Chest £3,200.00

W: 106 cm (41 3/4") H: 121 cm (47 5/8") D: 60 cm (23 5/8")

Wonderful Regency painted pine storage chest of drawers, circa 1820.

With original carved and buff painted faux bamboo decoration to the top, front, and even to the ring-turned legs, giving this piece immense decorative appeal.

This chest offers three deep linen-lined drawers, each with a fall-front mechanism. It retains most of its original brass handles, which are cast with greek key and coiled snake designs.

This fine storage piece will be a quality addition to any interior.