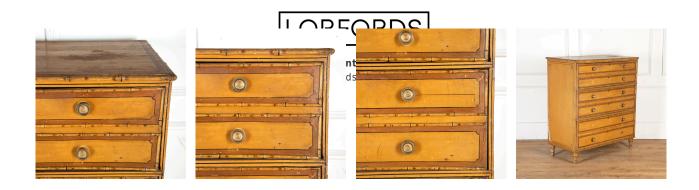

## Regency Faux Bamboo Chest £3,200.00

W: 106 cm (41 3/4") H: 121 cm (47 5/8") D: 60 cm (23 5/8")

Wonderful Regency painted pine storage chest of drawers, circa 1820.

With original carved and buff painted faux bamboo decoration to the top, front, and even to the ring-turned legs, giving this piece immense decorative appeal.

This chest offers three deep linen-lined drawers, each with a fall-front mechanism. It retains most of its original brass handles, which are cast with greek key and coiled snake designs.

This fine storage piece will be a quality addition to any interior.