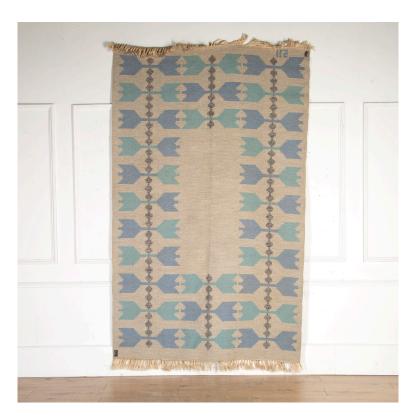

## Finnish Signed Handwoven Flatweave Rug £1,800.00

W: 158 cm (62 3/16") H: 250 cm (98 7/16")

D: 0 cm

Beautiful Finnish handwoven flatweave rug, by Alestalon Mattokutomo.

This rug features a 'tulip' design in a palette of blue on oatmeal, giving it a fresh lightness.

It is signed ILS and retains two original AM labels.

Alestalon Mattokutomo, founded in 1917, has a long history as a Finnish textile supplier.

This stunning rug will be a fantastic addition to any interior.