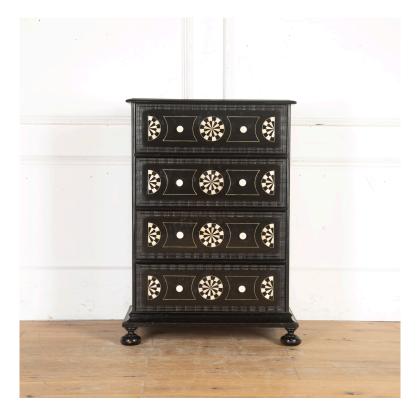

## Flemish 19th Century Ebonised Chest of Drawers **£2,200.00**

| W: | 70 cm (27 9/16") |
|----|------------------|
| H: | 101 cm (39 3/4") |
| D: | 41 cm (16 1/8")  |

Wonderful Flemish chest of drawers, dating to the mid 19th Century.

This ebonised chest features stunning geometric inlaid decoration in bone and ebony, including diamond-shaped panels to the sides.

It offers four equally spacious drawers. Resting on a wide stepped base with pronounced bun feet.

This unusual chest will have a wonderfully decorative presence in any home.

| Materials & Techniques: | Bone,Ebonised,Ebony |
|-------------------------|---------------------|
| Condition:              | Excellent           |
| Period:                 | 19th Cent           |