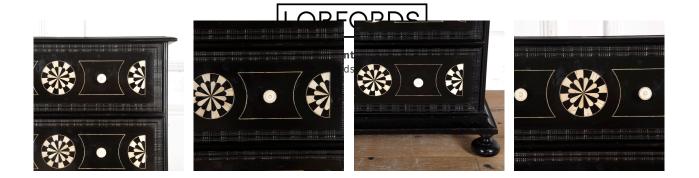

This ebonised chest features stunning geometric inlaid decoration in bone and ebony, including diamond-shaped panels to the sides.

It offers four equally spacious drawers. Resting on a wide stepped base with pronounced bun feet.

This unusual chest will have a wonderfully decorative presence in any home.

| Materials & Techniques: | Bone,Ebonised,Ebony |
|-------------------------|---------------------|
| Condition:              | Excellent           |
| Period:                 | 19th Cent           |