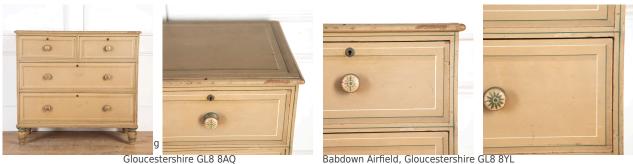

## 19th Century Commode in Original Paint £2,250.00

102 cm (40 3/16") W: 94.5 cm (37 3/16") H: D: 51 cm (20 1/16")

Charming English 19th Century painted pine chest of drawers.

Offering two adjacent short drawers over two longer graduated ones. The handles feature charming rosette decoration. The whole rests on short boldly turned legs.

This chest of drawers retains lovely original paint, including elegant green and white borders to the drawers.

Materials & Techniques: Pine Condition: Good Period: 19th Cent

T: 01666 505 111

**T:** 01666 503970/502199