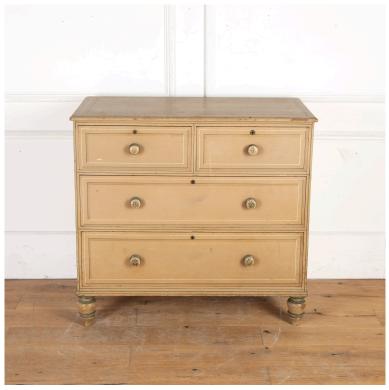

## 19th Century Commode in Original Paint £2,250.00

102 cm (40 3/16") W: 94.5 cm (37 3/16") H: D: 51 cm (20 1/16")

Charming English 19th Century painted pine chest of drawers.

Offering two adjacent short drawers over two longer graduated ones. The handles feature charming rosette decoration. The whole rests on short boldly turned legs.

This chest of drawers retains lovely original paint, including elegant green and white borders to the drawers.

Materials & Techniques: Pine Condition: Good Period: 19th Cent

T: 01666 505 111

**T:** 01666 503970/502199