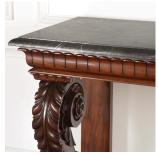

## Mahogany Carved Console Table **£16,500.00**

W: 182 cm (71 5/8") H: 95.5 cm (37 5/8") D: 64 cm (25 3/16")

Wonderful 19th Century mahogany console table with a marble top.

This imposing table features a black marble top with striking white veining over a deeply carved frieze. It is supported on boldly carved scrolling pilasters at the front with huge feature lion's paw feet.

The supports rest on a shaped base.

This console has a fabulous rich patina and a dramatic presence.

Materials & Techniques: Marble
Condition: Good
Period: 19th Cent