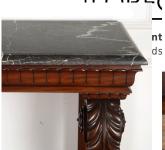

## Mahogany Carved Console Table **£16,500.00**

W: 182 cm (71 5/8") H: 95.5 cm (37 5/8") D: 64 cm (25 3/16")

Wonderful 19th Century mahogany console table with a marble top.

This imposing table features a black marble top with striking white veining over a deeply carved frieze. It is supported on boldly carved scrolling pilasters at the front with huge feature lion's paw feet.