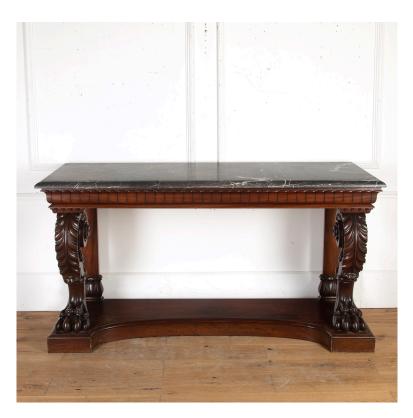

## Mahogany Carved Console Table **£16,500.00**

W: 182 cm (71 5/8") H: 95.5 cm (37 5/8") D: 64 cm (25 3/16")

Wonderful 19th Century mahogany console table with a marble top.

This imposing table features a black marble top with striking white veining over a deeply carved frieze. It is supported on boldly carved scrolling pilasters at the front with huge feature lion's paw feet.

The supports rest on a shaped base.

This console has a fabulous rich patina and a dramatic presence.

Materials & Techniques: Marble
Condition: Good
Period: 19th Cent