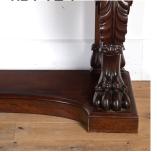

## Mahogany Carved Console Table **£16,500.00**

W: 182 cm (71 5/8") H: 95.5 cm (37 5/8") D: 64 cm (25 3/16")

Wonderful 19th Century mahogany console table with a marble top.

This imposing table features a black marble top with striking white veining over a deeply carved frieze. It is supported on boldly carved scrolling pilasters at the front with huge feature lion's paw feet.

The supports rest on a shaped base.

This console has a fabulous rich patina and a dramatic presence.

Materials & Techniques: Marble
Condition: Good
Period: 19th Cent