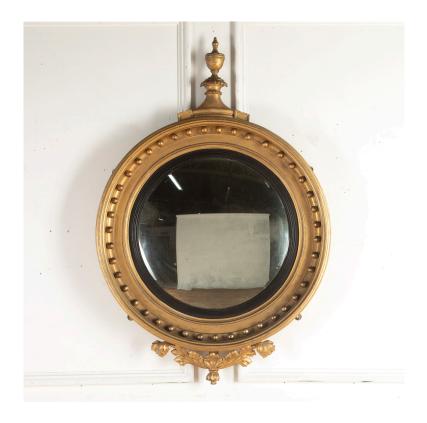

## 19th Century Gilt Convex Mirror £4,400.00

W: 79 cm (31 1/8") H: 121 cm (47 5/8") D: 10 cm (3 15/16")

Large 19th Century gilt convex mirror.

This very decorative mirror features a gilded frame with applied ball decoration to the outer border and an ebonised moulded inner border.

The crest is adorned with an urn finial and the bottom is finished with graceful acanthus decoration.

Retaining its original mirror plate with light foxing and blemishes.

Convex mirrors, with their ornate frames and deceptive bulbous plates, have appealed for centuries.