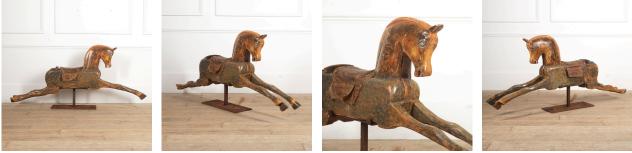

## 1920s American Carousel Horse **£2,000.00**

| W: | 168 cm (66 1/8") |
|----|------------------|
| H: | 69 cm (27 3/16") |
| D: | 20 cm (7 7/8")   |

Decorative carved wood carousel horse in its original paint, circa 1920s.

This charming horse is in a wonderful pose and has a great aged patina. He rests on a later metal stand.

| Materials & Techniques: |  |
|-------------------------|--|
| Condition:              |  |
| Period:                 |  |