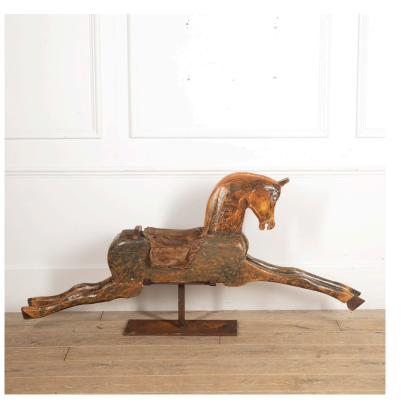

## 1920s American Carousel Horse **£2,000.00**

| W: | 168 cm (66 1/8") |
|----|------------------|
| H: | 69 cm (27 3/16") |
| D: | 20 cm (7 7/8")   |

Decorative carved wood carousel horse in its original paint, circa 1920s.

This charming horse is in a wonderful pose and has a great aged patina. He rests on a later metal stand.

| Materials & Techniques: |  |
|-------------------------|--|
| Condition:              |  |
| Period:                 |  |