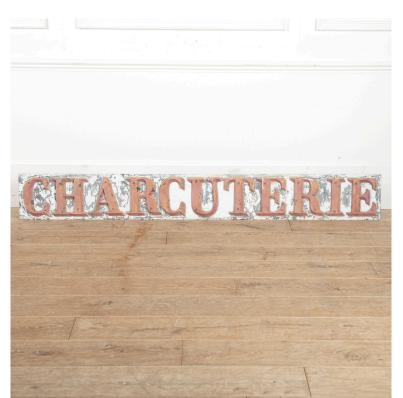

## French 19th Century Charcuterie Sign **£1,250.00**

| W: | 23 cm (9 1/16")  |
|----|------------------|
| H: | 180 cm (70 7/8") |
| D: | 5 cm (2")        |

Decorative French 19th Century 'charcuterie' sign.

In metal and zinc with a great aged patina, this sign will make for immensely decorative wall decoration.

| Materials & Techniques: | 210       |
|-------------------------|-----------|
| Condition:              | Good      |
| Period:                 | 19th Cent |