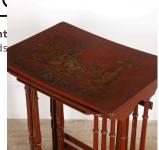

Each table depicts a different chinoiserie scene and all have the wonderful red lacquered ground. These tables are supported on extensively ring-turned legs and sledge feet.

With some wear consistent with age and use. This nest of tables will be a useful and aesthetic addition to any interior.

Materials & Techniques: Lacquer, Wood

Condition: Good Period: 20th Cent