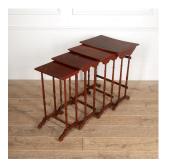

## Nest of Lacquered Chinoiserie Tables **£675.00**

W: 55 cm (21 5/8") H: 71 cm (27 15/16") D: 40 cm (15 3/4")

Nest of four decorative lacquered occasional tables in the chinoiserie style. French, circa 1920.

Each table depicts a different chinoiserie scene and all have the wonderful red lacquered ground. These tables are supported on extensively ring-turned legs and sledge feet.

With some wear consistent with age and use. This nest of tables will be a useful and aesthetic addition to any interior.