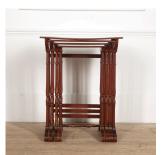

## Nest of Lacquered Chinoiserie Tables **£675.00**

W: 55 cm (21 5/8") H: 71 cm (27 15/16") D: 40 cm (15 3/4")

Nest of four decorative lacquered occasional tables in the chinoiserie style. French, circa 1920.

Each table depicts a different chinoiserie scene and all have the wonderful red lacquered ground. These tables are supported on extensively ring-turned legs and sledge feet.

With some wear consistent with age and use. This nest of tables will be a useful and aesthetic addition to any interior.