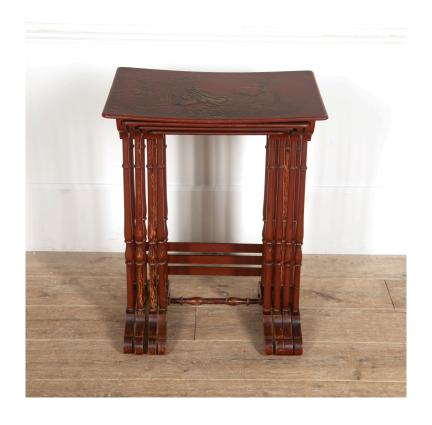

## Nest of Lacquered Chinoiserie Tables **£675.00**

W: 55 cm (21 5/8") H: 71 cm (27 15/16") D: 40 cm (15 3/4")

Nest of four decorative lacquered occasional tables in the chinoiserie style. French, circa 1920.

Each table depicts a different chinoiserie scene and all have the wonderful red lacquered ground. These tables are supported on extensively ring-turned legs and sledge feet.

With some wear consistent with age and use. This nest of tables will be a useful and aesthetic addition to any interior.

Materials & Techniques: Lacquer, Wood

Condition: Good Period: 20th Cent