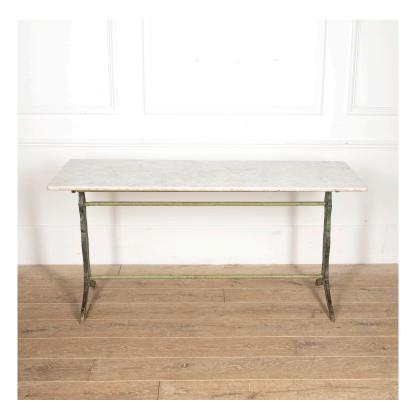

## Long Bistro Table with Marble Top **£1,275.00**

W: 147 cm (57 7/8") H: 73 cm (28 3/4") D: 54 cm (21 1/4")

Stunning long French bistro table with a marble top, dating to the early 20th Century.

This table features a white marble top over a green-painted iron base with decorative floral motifs. Supported with high and low longitudinal stretchers.

With its long rectilinear proportions, this table is equally suitable for use indoors as a console or dining table as it is for the garden.

Materials & Techniques: Iron,Marble
Condition: Excellent
Period: 20th Cent