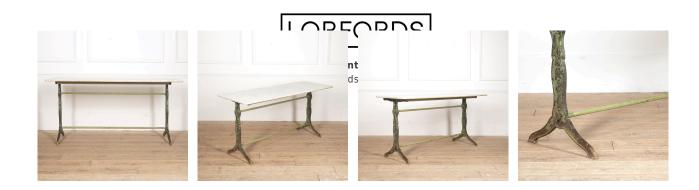

## Long Bistro Table with Marble Top **£1,275.00**

W: 147 cm (57 7/8") H: 73 cm (28 3/4") D: 54 cm (21 1/4")

Stunning long French bistro table with a marble top, dating to the early 20th Century.

This table features a white marble top over a green-painted iron base with decorative floral motifs. Supported with high and low longitudinal stretchers.

With its long rectilinear proportions, this table is equally suitable for use indoors as a console or dining table as it is for the garden.

Materials & Techniques: Iron,Marble
Condition: Excellent
Period: 20th Cent