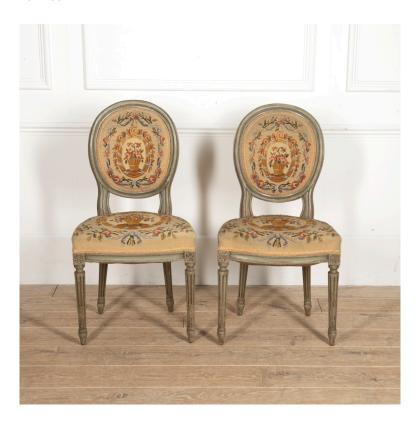

## Pair of Louis XVI Revival Side Chairs £1,230.00

W: 48 cm (18 7/8") H: 92 cm (36 1/4") D: 50 cm (19 11/16")

Pair of French 19th Century salon chairs in the Louis XVI style.

With moulded painted frames including oval backs and generous seats.

Resting on reeded column tapering legs with carved rosettes to the upper square sections.

The back and seat of each are covered with a very pretty tapestry. Some tearing to the silk on the rear.

This charming pair will make beautiful bedroom chairs.