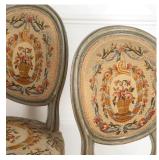

## Pair of Louis XVI Revival Side Chairs £1,230.00

W: 48 cm (18 7/8") H: 92 cm (36 1/4") D: 50 cm (19 11/16")

Pair of French 19th Century salon chairs in the Louis XVI style.

With moulded painted frames including oval backs and generous seats.

Resting on reeded column tapering legs with carved rosettes to the upper square sections.

The back and seat of each are covered with a very pretty tapestry. Some tearing to the silk on the rear.

This charming pair will make beautiful bedroom chairs.