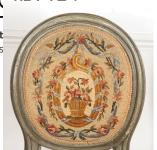

Resting on reeded column tapering legs with carved rosettes to the upper square sections.

The back and seat of each are covered with a very pretty tapestry. Some tearing to the silk on the rear.

This charming pair will make beautiful bedroom chairs.