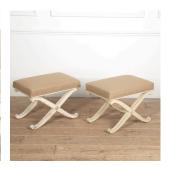

## Pair of Swedish Cross-Frame Stools **£1,475.00**

| W: | 55.5 cm (21 7/8") |
|----|-------------------|
| H: | 40 cm (15 3/4")   |
| D: | 35 cm (13 3/4")   |

Delightful pair of Swedish painted stools in the Directoire style.

The rectangular upholstered seats are supported on cross-frames with pretty scroll details and central carved motifs.

These stools have been recovered in antique linen. They will provide a useful and decorative feature in any setting.