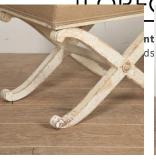

The rectangular upholstered seats are supported on cross-frames with pretty scroll details and central carved motifs.

These stools have been recovered in antique linen. They will provide a useful and decorative feature in any setting.