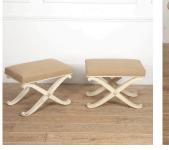

## Pair of Swedish Cross-Frame Stools **£1,475.00**

| W: | 55.5 cm (21 7/8") |
|----|-------------------|
| H: | 40 cm (15 3/4")   |
| D: | 35 cm (13 3/4")   |

Delightful pair of Swedish painted stools in the Directoire style.

The rectangular upholstered seats are supported on cross-frames with pretty scroll details and central carved motifs.

These stools have been recovered in antique linen. They will provide a useful and decorative feature in any setting.