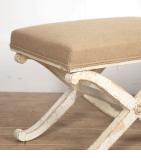

## Pair of Swedish Cross-Frame Stools **£1,475.00**

| W: | 55.5 cm (21 7/8") |
|----|-------------------|
| H: | 40 cm (15 3/4")   |
| D: | 35 cm (13 3/4")   |

Delightful pair of Swedish painted stools in the Directoire style.

The rectangular upholstered seats are supported on cross-frames with pretty scroll details and central carved motifs.

These stools have been recovered in antique linen. They will provide a useful and decorative feature in any setting.