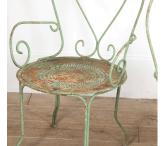

## Pair of French Garden Chairs £495.00

W: 55 cm (21 5/8") H: 89 cm (35 1/16") D: 57 cm (22 7/16")

Beautiful pair of French iron garden armchairs, circa 1900.

These pretty chairs feature hoop backs with beautiful scroll forms in the shape of hearts. With scrolling armrests and circular pierced seats.

Retaining very attractive old green paint. These chairs will bestow whimsical charm on any garden.

Materials & Techniques: Iron
Condition: Excellent
Period: 20th Cent

**T:** 01666 505 111

Babdown Airfield, Gloucestershire GL8 8YL