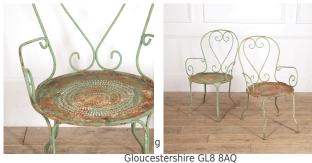

## Pair of French Garden Chairs £495.00

W: 55 cm (21 5/8") H: 89 cm (35 1/16") D: 57 cm (22 7/16")

Beautiful pair of French iron garden armchairs, circa 1900.

These pretty chairs feature hoop backs with beautiful scroll forms in the shape of hearts. With scrolling armrests and circular pierced seats.

Retaining very attractive old green paint. These chairs will bestow whimsical charm on any garden.

Materials & Techniques: Iron
Condition: Excellent
Period: 20th Cent

**T:** 01666 505 111

Babdown Airfield, Gloucestershire GL8 8YL