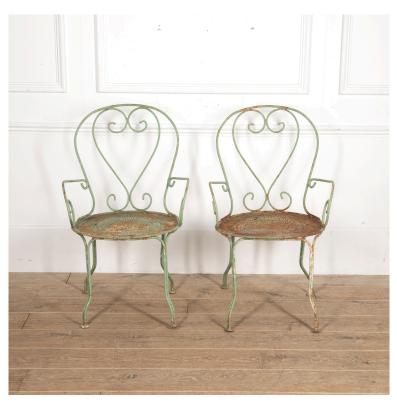

## Pair of French Garden Chairs £495.00

W: 55 cm (21 5/8") H: 89 cm (35 1/16") D: 57 cm (22 7/16")

Beautiful pair of French iron garden armchairs, circa 1900.

These pretty chairs feature hoop backs with beautiful scroll forms in the shape of hearts. With scrolling armrests and circular pierced seats.

Retaining very attractive old green paint. These chairs will bestow whimsical charm on any garden.

Materials & Techniques: Iron
Condition: Excellent
Period: 20th Cent

**T:** 01666 505 111

Babdown Airfield, Gloucestershire GL8 8YL