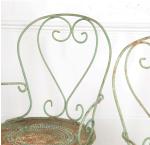

## Pair of French Garden Chairs £495.00

W: 55 cm (21 5/8") H: 89 cm (35 1/16") D: 57 cm (22 7/16")

Beautiful pair of French iron garden armchairs, circa 1900.

These pretty chairs feature hoop backs with beautiful scroll forms in the shape of hearts. With scrolling armrests and circular pierced seats.

Retaining very attractive old green paint. These chairs will bestow whimsical charm on any garden.

Materials & Techniques: Iron
Condition: Excellent
Period: 20th Cent

**T:** 01666 505 111

Babdown Airfield, Gloucestershire GL8 8YL