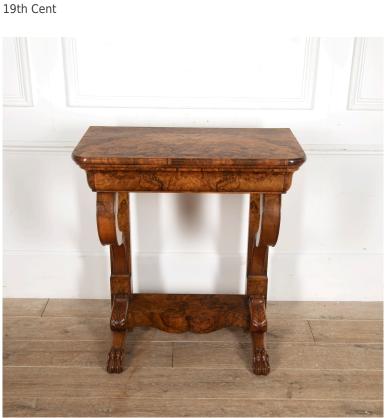

## Burr Walnut Console Table **£1,450.00**

| W: | 80 cm (31 1/2")  |
|----|------------------|
| H: | 90 cm (35 7/16") |
| D: | 44 cm (17 5/16") |

Wonderful quality French 19th Century burr walnut console table.

Burr Walnut Excellent

With slim proportions, this console features a shaped top over scrolling front pilasters. Featuring a shaped undertier and wonderful protruding lion's paw feet with acanthus decoration.

Stunning colour and swirling graining.

| Materials & Techniques: |
|-------------------------|
| Condition:              |
| Period:                 |

Gloucestershire GL8 8AQ **T:** 01666 505 111

Babdown Airfield, Gloucestershire GL8 8YL **T:** 01666 503970/502199