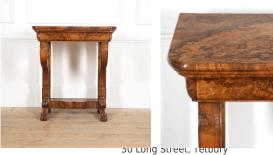

Burr Walnut Excellent

With slim proportions, this console features a shaped top over scrolling front pilasters. Featuring a shaped undertier and wonderful protruding lion's paw feet with acanthus decoration.

Stunning colour and swirling graining.

| Materials & Techniques: |
|-------------------------|
| Condition:              |
| Period:                 |

Gloucestershire GL8 8AQ **T:** 01666 505 111

Babdown Airfield, Gloucestershire GL8 8YL **T:** 01666 503970/502199