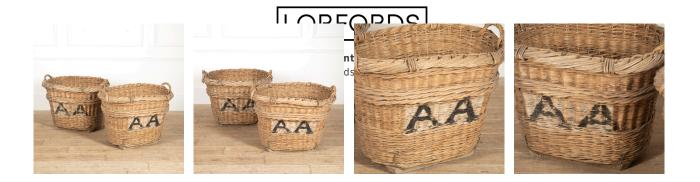

## Large French Champagne Harvest Baskets £750.00

| W: | 85 cm (33 7/16") |
|----|------------------|
| H: | 60 cm (23 5/8")  |
| D: | 60 cm (23 5/8")  |

Wonderful large French wicker champagne baskets, circa 1920.

These hand-made baskets are enormously decorative as well as useful. They have a sturdy construction and were used to harvest grapes in the Champagne region of France.

They retain various painted markings to identify the growers.

Today they are perfect for storing logs by the fireside or blankets in a living area. In excellent condition.

PRICED INDIVIDUALLY ...

| Materials & Techniques: | Wicker    |
|-------------------------|-----------|
| Condition:              | Excellent |
| Period:                 | 20th Cent |