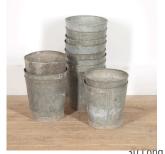

## Vintage Galvanised Zinc Tulip Tubs £85.00

W: 28 cm (12")

H: 30 cm (11 13/16")

D: 28 cm (12")

Collection of galvanised zinc tulip tubs from Holland, circa 1940.

These tubs have great rustic appeal. They will make for great planters or could be used for storing cut flowers. They could even be used as quirky wastepaper baskets!

## PRICED INDIVIDUALLY...

Materials & Techniques: Zinc
Condition: Fair
Period: 20th Cent

Gloucestershire GL8 8AQ T: 01666 505 111

Babdown Airfield, Gloucestershire GL8 8YL T: 01666 503970/502199