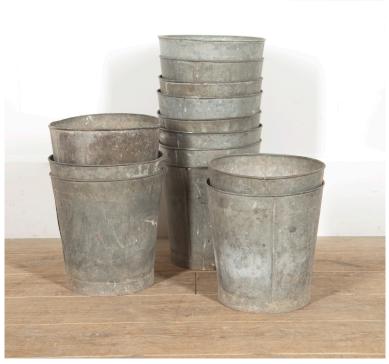

## Vintage Galvanised Zinc Tulip Tubs £85.00

W: 28 cm (12")

H: 30 cm (11 13/16")

D: 28 cm (12")

Collection of galvanised zinc tulip tubs from Holland, circa 1940.

These tubs have great rustic appeal. They will make for great planters or could be used for storing cut flowers. They could even be used as quirky wastepaper baskets!

## PRICED INDIVIDUALLY...

Materials & Techniques: Zinc
Condition: Fair
Period: 20th Cent

Gloucestershire GL8 8AQ T: 01666 505 111

Babdown Airfield, Gloucestershire GL8 8YL T: 01666 503970/502199