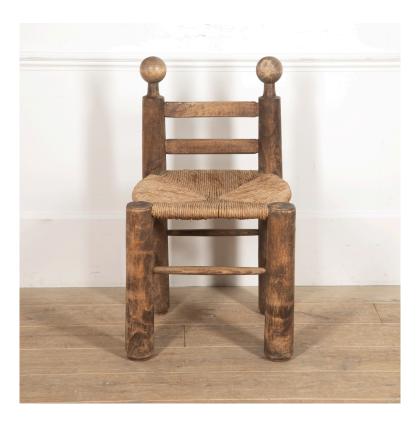

## French Country Style Rush Seat Chair £550.00

W: 46 cm (18 1/8") H: 80 cm (31 1/2") D: 45 cm (17 3/4")

Very charming early 20th Century French country-style chair, accredited to designer Charles Dudouyt. Circa 1940s.

This small chair has wonderful spherical finials to the tops of the chair posts and the chair back has two horizontal splats. The rush seat is supported on thick column front legs with an arrangement of supporting stretchers.

This endearing and unusual chair will bestow great charm on any interior.

Materials & Techniques: Elm

Condition: Good

Period: 20th Cent