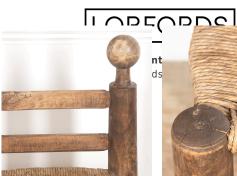

This small chair has wonderful spherical finials to the tops of the chair posts and the chair back has two horizontal splats. The rush seat is supported on thick column front legs with an arrangement of supporting stretchers.