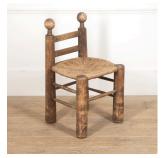

## French Country Style Rush Seat Chair £550.00

W: 46 cm (18 1/8") H: 80 cm (31 1/2") D: 45 cm (17 3/4")

Very charming early 20th Century French country-style chair, accredited to designer Charles Dudouyt. Circa 1940s.

This small chair has wonderful spherical finials to the tops of the chair posts and the chair back has two horizontal splats. The rush seat is supported on thick column front legs with an arrangement of supporting stretchers.

This endearing and unusual chair will bestow great charm on any interior.

Materials & Techniques: Elm

Condition: Good

Period: 20th Cent