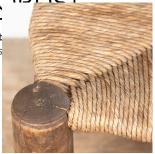

This small chair has wonderful spherical finials to the tops of the chair posts and the chair back has two horizontal splats. The rush seat is supported on thick column front legs with an arrangement of supporting stretchers.