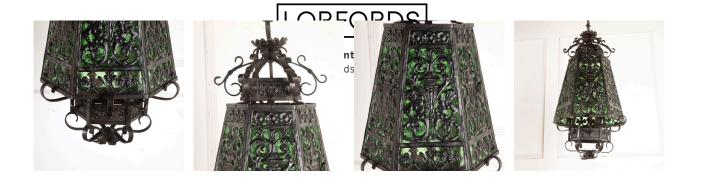

## Large Decorative Octagonal Lantern **£1,800.00**

| W: | 41 cm (16 1/8")  |
|----|------------------|
| H: | 90 cm (35 7/16") |
| D: | 0 cm             |

Large French early 20th Century handmade black octagonal lantern.

This wonderful lantern is extensively decorated with pierced metalwork in the form of cherubs dancing around an urn and elaborate scroll and foliate motifs.

Inside the lantern are three lower lights and one central pendant light, all mounted within melting candle holders on leaf sconces.

This stunning lantern would look wonderful indoors, on a porch or in a garden room.

| Materials & Techniques: | Metalwork |
|-------------------------|-----------|
| Condition:              | excellent |
| Period:                 | 20th Cent |