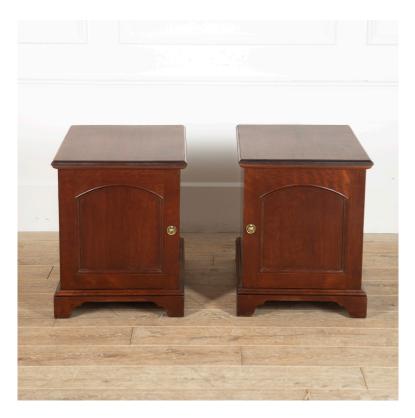

## Pair of 19th Century English Mahogany End Tables £795.00

W: 50 cm (19 11/16") H: 62 cm (24 7/16") D: 73 cm (28 3/4")

Beautifully restored pair of late 19th Century English mahogany end tables.

These classic end tables feature locking panelled cupboard doors with sliding shelves inside. They are raised on carved bracket feet.

Their deep yet slim proportions make this pair ideal bedside tables, but they could serve a number of purposes in today's home.

With a wonderful deep patina to the mahogany and in strong condition.

Materials & Techniques: Mahogany Condition: Good Period: 19th Cent