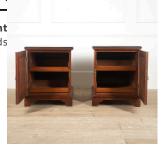

## Pair of 19th Century English Mahogany End Tables £795.00

W: 50 cm (19 11/16") H: 62 cm (24 7/16") D: 73 cm (28 3/4")

Beautifully restored pair of late 19th Century English mahogany end tables.

These classic end tables feature locking panelled cupboard doors with sliding shelves inside. They are raised on carved bracket feet.