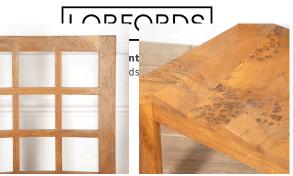

## Pair of Tiger and Burr Oak Chairs by Stewart Linford £495.00

W: 56 cm (22 1/16") H: 101 cm (39 3/4") D: 56 cm (22 1/16")

Fine quality pair of side chairs by Stewart Linford of High Wycombe.

These chairs are in tiger and burr oak, with fabulous colour. They feature latticed backs and dished seats, supported on thick square legs.

Materials & Techniques: Burr, Burr Oak

Condition: Good
Period: 20th Cent