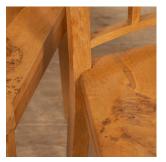

## Pair of Tiger and Burr Oak Chairs by Stewart Linford £495.00

W: 56 cm (22 1/16") H: 101 cm (39 3/4") D: 56 cm (22 1/16")

Fine quality pair of side chairs by Stewart Linford of High Wycombe.

These chairs are in tiger and burr oak, with fabulous colour. They feature latticed backs and dished seats, supported on thick square legs.

Materials & Techniques: Burr, Burr Oak

Condition: Good
Period: 20th Cent