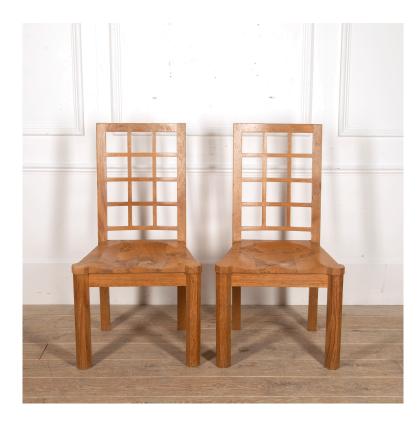

## Pair of Tiger and Burr Oak Chairs by Stewart Linford £495.00

W: 56 cm (22 1/16") H: 101 cm (39 3/4") D: 56 cm (22 1/16")

Fine quality pair of side chairs by Stewart Linford of High Wycombe.

These chairs are in tiger and burr oak, with fabulous colour. They feature latticed backs and dished seats, supported on thick square legs.

Maker's signature to the back. Steward Linford began making high-quality bespoke furniture in the late 20th Century and continues to do so today.

These chairs are in very good condition and will make a great addition to period and contemporary interiors alike.