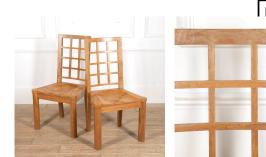

## Pair of Tiger and Burr Oak Chairs by Stewart Linford £495.00

W: 56 cm (22 1/16") H: 101 cm (39 3/4") D: 56 cm (22 1/16")

Fine quality pair of side chairs by Stewart Linford of High Wycombe.

These chairs are in tiger and burr oak, with fabulous colour. They feature latticed backs and dished seats, supported on thick square legs.

Maker's signature to the back. Steward Linford began making high-quality bespoke furniture in the late 20th Century and continues to do so today.

These chairs are in very good condition and will make a great addition to period and contemporary interiors alike.