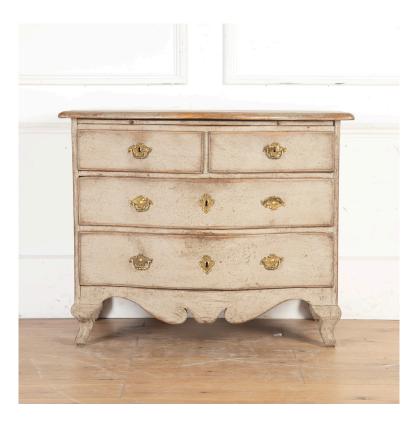

## 18th Century Swedish Rococo Commode £4,500.00

W: 102 cm (40 3/16") H: 81 cm (31 7/8") D: 62 cm (24 7/16")

Stunning Swedish Rococo painted pine commode, circa 1750.

This elegant bow-fronted commode offers two small drawers above two wide drawers with brass escutcheons and handles. It also offers a pull-out shelf hidden beneath the top.

It features the most beautifully carved dipped apron and rests on squat cabriole legs.

This commode has a timeless beauty that will bring elegant charm to any space.

Materials & Techniques: Pine
Condition: excellent