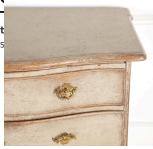

## 18th Century Swedish Rococo Commode £4,500.00

W: 102 cm (40 3/16") H: 81 cm (31 7/8") D: 62 cm (24 7/16")

Stunning Swedish Rococo painted pine commode, circa 1750.

This elegant bow-fronted commode offers two small drawers above two wide drawers with brass escutcheons and handles. It also offers a pull-out shelf hidden beneath the top.

It features the most beautifully carved dipped apron and rests on squat cabriole legs.

This commode has a timeless beauty that will bring elegant charm to any space.

Materials & Techniques: Pine
Condition: excellent