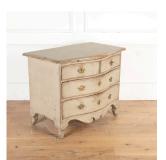

## 18th Century Swedish Rococo Commode £4,500.00

W: 102 cm (40 3/16") H: 81 cm (31 7/8") D: 62 cm (24 7/16")

Stunning Swedish Rococo painted pine commode, circa 1750.

This elegant bow-fronted commode offers two small drawers above two wide drawers with brass escutcheons and handles. It also offers a pull-out shelf hidden beneath the top.

It features the most beautifully carved dipped apron and rests on squat cabriole legs.

This commode has a timeless beauty that will bring elegant charm to any space.

Materials & Techniques: Pine
Condition: excellent