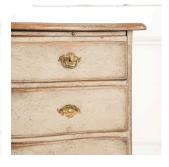

## 18th Century Swedish Rococo Commode £4,500.00

W: 102 cm (40 3/16") H: 81 cm (31 7/8") D: 62 cm (24 7/16")

Stunning Swedish Rococo painted pine commode, circa 1750.

This elegant bow-fronted commode offers two small drawers above two wide drawers with brass escutcheons and handles. It also offers a pull-out shelf hidden beneath the top.

It features the most beautifully carved dipped apron and rests on squat cabriole legs.

This commode has a timeless beauty that will bring elegant charm to any space.

Materials & Techniques: Pine
Condition: excellent