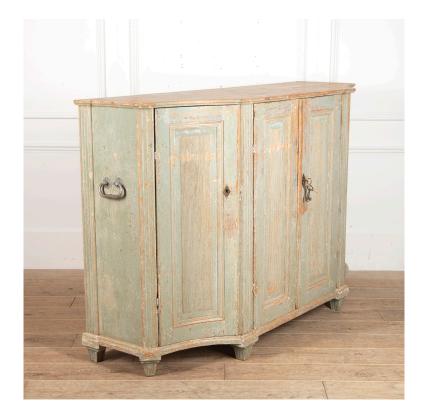

## Swedish Gustavian Buffet **£8,500.00**

| W: | 173 cm (68 1/8")  |
|----|-------------------|
| H: | 114 cm (44 7/8")  |
| D: | 58 cm (22 13/16") |

Wonderful Swedish 18th Century Gustavian buffet.

This decorative buffet has been scraped back to its original paint, in an attractive shade of pale green.

The two reeded central doors are flanked by reeded concave doors on either side. The doors open to reveal several spacious shelves.

Resting on later made square tapering reeded block feet. This buffet retains its original hardware, including large iron handles to each side.

This buffet a great storage piece for today's home, which is full of authentic character.

| Materials & Techniques: | Wood                  |
|-------------------------|-----------------------|
| Condition:              | Good                  |
| Period:                 | 18th Cent and Earlier |