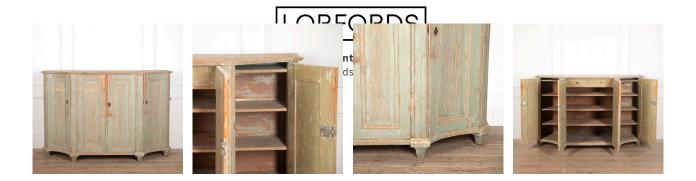

The two reeded central doors are flanked by reeded concave doors on either side. The doors open to reveal several spacious shelves.

Resting on later made square tapering reeded block feet. This buffet retains its original hardware, including large iron handles to each side.

This buffet a great storage piece for today's home, which is full of authentic character.

| Materials & Techniques: | Wood                  |
|-------------------------|-----------------------|
| Condition:              | Good                  |
| Period:                 | 18th Cent and Earlier |