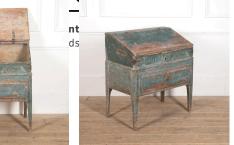

## Swedish Folk Art Desk from Dalarna £2,900.00

W: 76 cm (29 15/16") H: 84.5 cm (33 1/4") D: 57 cm (22 7/16")

Wonderful Swedish 19th Century folk art desk from the Dalarna area.

This desk / bureau has been scraped back to its original distressed paint in a beautiful blue shade, with indistinct lettering to the frieze.

It has small yet useful proportions, with the writing slope lifting up to reveal storage. One spacious drawer sits below.

Simply beautiful and a great piece of interior decoration.

Materials & Techniques: ['444']
Condition: Good
Period: 19th Cent