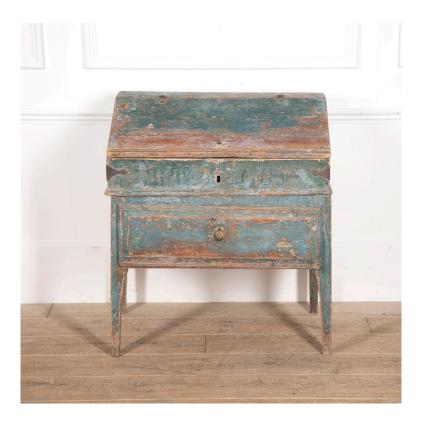

## Swedish Folk Art Desk from Dalarna £2,900.00

W: 76 cm (29 15/16") H: 84.5 cm (33 1/4") D: 57 cm (22 7/16")

Wonderful Swedish 19th Century folk art desk from the Dalarna area.

This desk / bureau has been scraped back to its original distressed paint in a beautiful blue shade, with indistinct lettering to the frieze.

It has small yet useful proportions, with the writing slope lifting up to reveal storage. One spacious drawer sits below.

Simply beautiful and a great piece of interior decoration.

Materials & Techniques: ['444']
Condition: Good
Period: 19th Cent